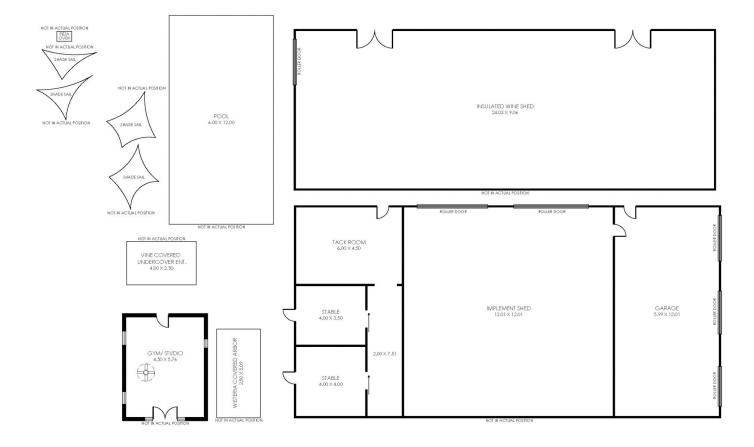

Edging the quaint town of Kersbrook, Ashwood Estate makes an incredible cellar door statement under the award-winning Malcolm Creek Wines label, yet where you take this boutique property next - with its pool, tennis court, exceptional wine shedding, infrastructure and livestock capacity - is open for business and/or pleasure.

**Land Size** : 32.37 ha

View: https://www.adcock.com.au/8147280

Andrew Adcock 08 8388 4777

Jake Adcock 08 8388 4777

For full version visit the website

Shed/ Garage

Verandah

Porch