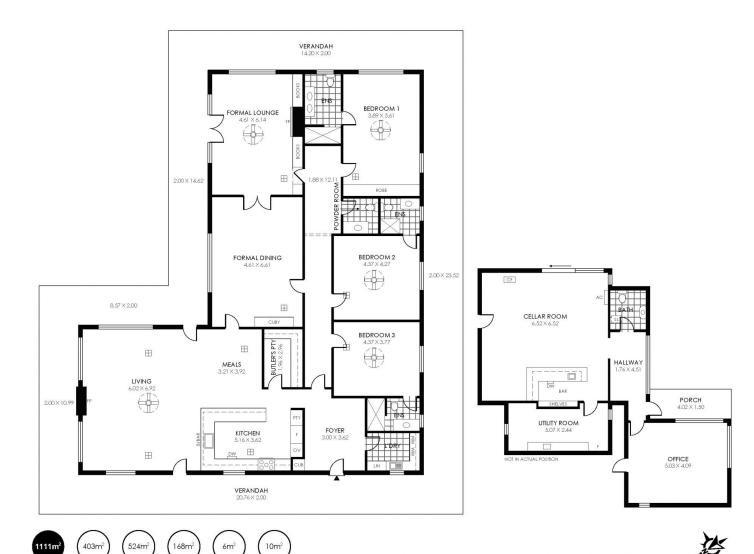

**Land Size** : 32.37 ha

View: https://www.adcock.com.au/8147280

Andrew Adcock 08 8388 4777

Jake Adcock 08 8388 4777

For full version visit the website

Shed/ Garage

Verandah

Porch