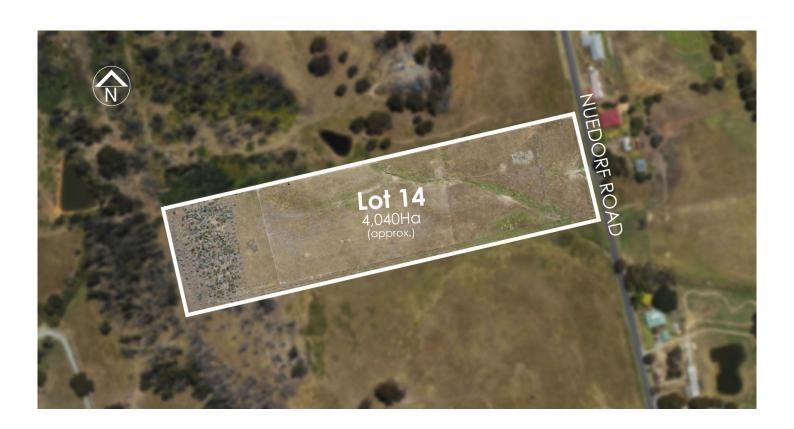

## Lot 14 Neudorf Road Lobethal SA

Embrace rural views, peace, quiet, and your own Tasmanian Blue Gum plantation with the possibilities such rare Adelaide Hills land presents with the opportunity to buy in and not only build here; but create a lifestyle where you can forget the world?

On the outskirts of Lobethal, the undulating land offers an unequipped bore, a permanent well that gravity feeds to the stock trough, power nearby and a backdrop of Tassie blue gums.

Surrounded by rural holdings, yet minutes to the popular and pretty township cloaked in history; and home to Lobethal Bierhaus, Emma & Ivy Cafe and the renowned Lobethal Bakery.

Type : Land Price : \$750,000 Land Size : 4.04 ha

View: https://www.adcock.com.au/8133798

Andrew Adcock 08 8388 4777

Jake Adcock 08 8388 4777

For full version visit the website