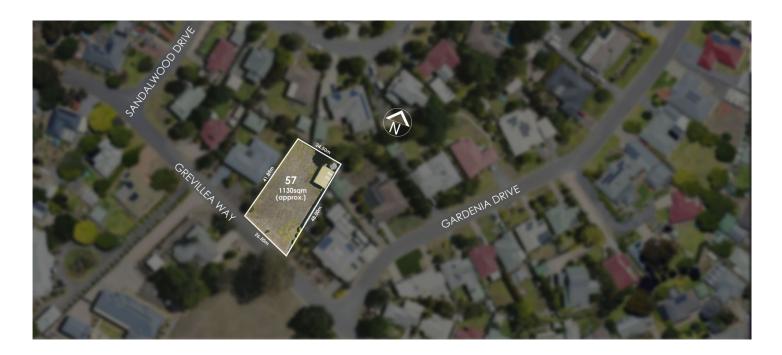

## 57 Grevillea Way Woodside SA

Build your dreams on this perfect patch.

This property has all the ingredients of the perfect home site; offering an impressive 1130sqm level building allotment with wide 26.5m frontage, and opposite a reserve, there is ample room for your creative vision.