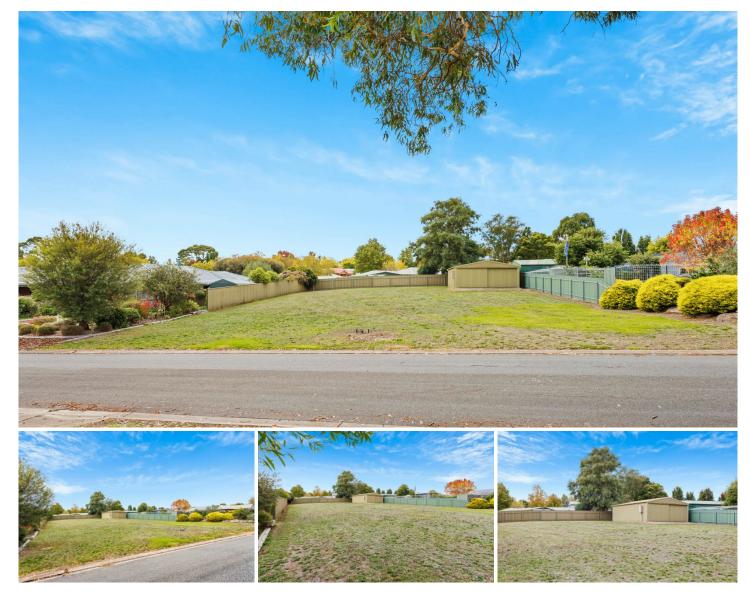

## 57 Grevillea Way Woodside SA

Build your dreams on this perfect patch.

This property has all the ingredients of the perfect home site; offering an impressive 1130sqm level building allotment with wide 26.5m frontage, and opposite a reserve, there is ample room for your creative vision.

With an existing 9m x 6m shed complete with a concrete floor and power, along with an installed 22,000 litre concrete rainwater tank; you are gifted a head start on your plans with shedding taken care of and a sustainable and cost-effective source of water in place.

Mains water and power are connected, common effluent connection is available, and the block is clean, cleared, and

Type: LandPrice: Contact AgentLand Size: 1130 sqmView: https://www.adcock.com.au/8121376