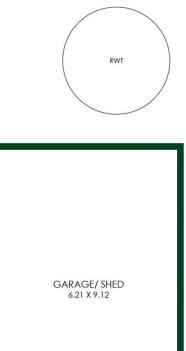

With an existing 9m x 6m shed complete with a concrete floor and power, along with an installed 22,000 litre concrete rainwater tank; you are gifted a head start on your plans with shedding taken care of and a sustainable and cost-effective source of water in place.

Nikki Seppelt 08 8388 4777

Andrew Adcock 08 8388 4777

For full version visit the website

TOTAL

63m<sup>2</sup> Garage/Shed