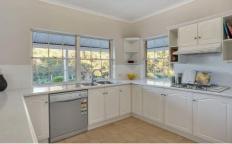

- -- Country manor with exterior stone feature work and wrap-around verandah
- -- Large carpeted formal lounge off entry foyer through double French doors
- -- Additional open-plan family/dining area opens onto