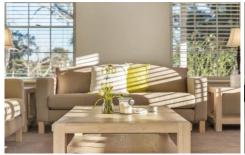

- -- Country manor with exterior stone feature work and wrap-around verandah
- -- Large carpeted formal lounge off entry foyer through double French doors
- -- Additional open-plan family/dining area opens onto