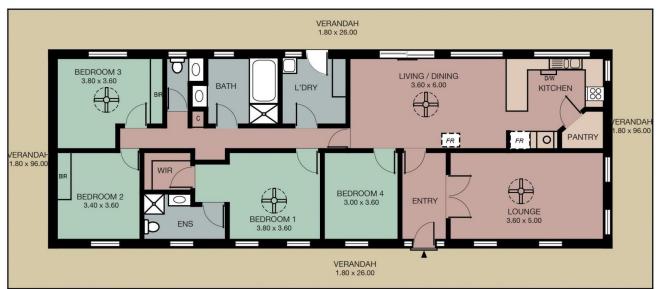

| Area      | m²     |
|-----------|--------|
| Living:   | 168.20 |
| Garage:   | 38.44  |
| Verandah: | 43.92  |
| Total:    | 250.56 |