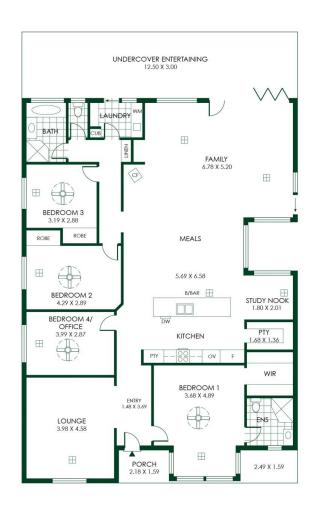

## 5 Turnbull Court Woodside SA

Elevated, established, and eye-catching. When you can assume a home's style in a drive-by, you know there'll be an eager line forming in this lush cul-de-sac for a 4-bedder that evokes chic from its piercing gables to its refreshed family core...

Assumptions confirmed. The timeless façade meets a clean sweep of modern style with sepia tones, solar and 3-phase power, coffered ceilings, floor tiles traversing the expansive traffic areas, and black, boxed windows framing the gardens and stone retaining walls of an 813sqm block.

Welcome to Woodside.

Upon entry, you'll pivot from formal living (or if the kids

For full version visit the website

## 4 🕮 2 🟪 2 🚘

Type : House
Price : \$987000
Building Size : 205 sqm
Land Size : 813 sqm

View: https://www.adcock.com.au/8083343

Jake Adcock 08 8388 4777

Andrew Adcock 08 8388 4777

Living