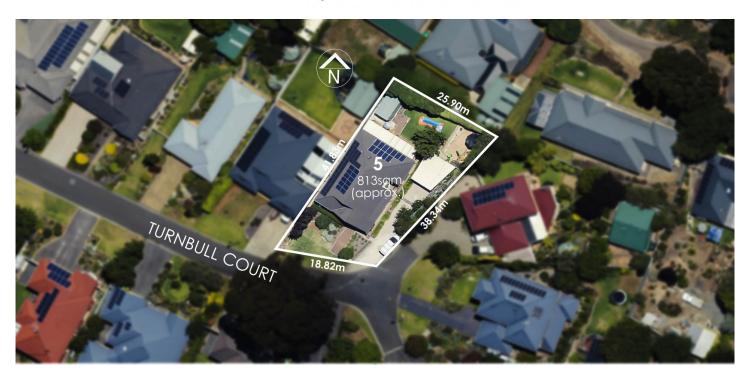

## 5 Turnbull Court Woodside SA

Elevated, established, and eye-catching. When you can assume a home's style in a drive-by, you know there'll be an eager line forming in this lush cul-de-sac for a 4-bedder that evokes chic from its piercing gables to its refreshed family core...

Assumptions confirmed. The timeless façade meets a clean sweep of modern style with sepia tones, solar and 3-phase power, coffered ceilings, floor tiles traversing the expansive traffic areas, and black, boxed windows framing the gardens and stone retaining walls of an 813sqm block.