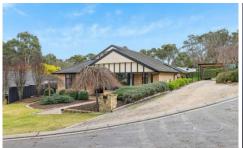

Assumptions confirmed. The timeless façade meets a clean sweep of modern style with sepia tones, solar and 3-phase power, coffered ceilings, floor tiles traversing the expansive traffic areas, and black, boxed windows framing the gardens and stone retaining walls of an 813sqm block.