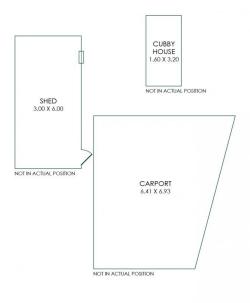

## 4 🕮 2 🟪 2 🚘

Type : House
Price : \$987000
Building Size : 205 sqm
Land Size : 813 sqm

View: https://www.adcock.com.au/8083343

Jake Adcock 08 8388 4777

Andrew Adcock 08 8388 4777

Living