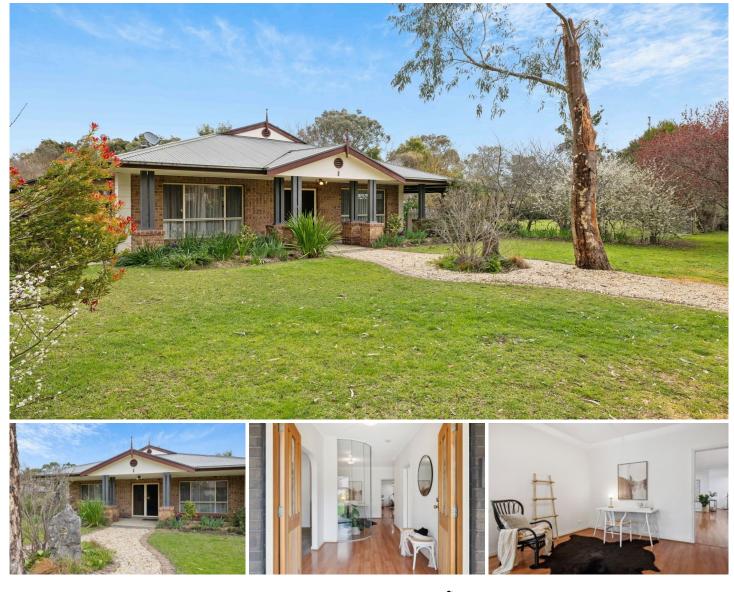

## 2 Bell Court Charleston SA

Refreshed Sterling style with gargantuan garage prestige.

Here's your chance to go full country on a hearty half-acre in a spruced and solar-boosted Sterling Home - its flexibility etched into a blooming corner parcel, is almost dwarfed by its heavy-duty garage?

Beyond the home's heritage façade, the double entry doors and unique glazed arc that divides (yet doesn't hide) the formal lounge and dining/study, is confirmation of how