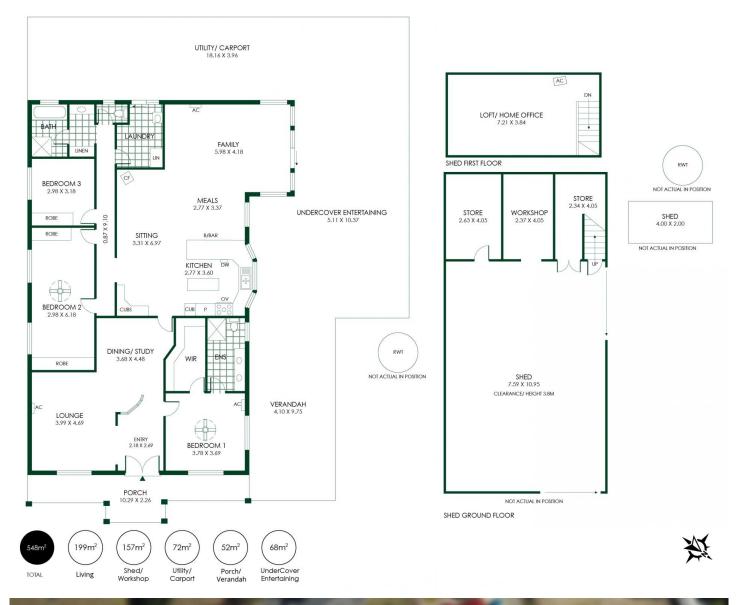

If you don't have big hobbies, find some, making use of this mammoth workhorse with concrete floors, a workshop, dual storerooms and air-conditioned mezzanine office; met by a driveway that offers easy vehicle access.