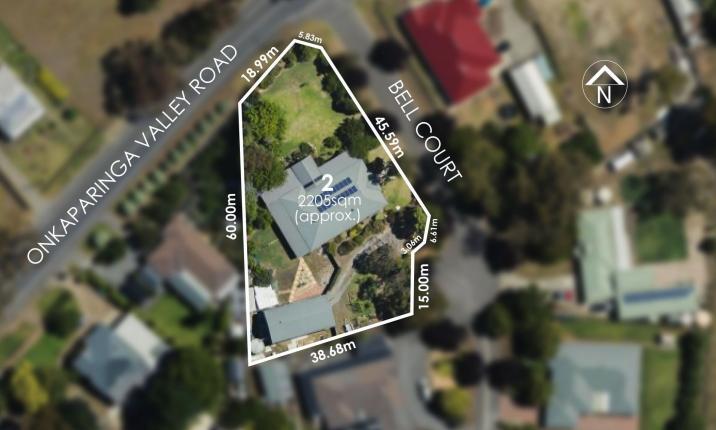

## 3 🛤 2 🚰 4 🚘

| Туре      | : House                             |
|-----------|-------------------------------------|
| Price     | : \$953,000                         |
| Land Size | : 2205 sqm                          |
| View      | : https://www.adcock.com.au/8074568 |