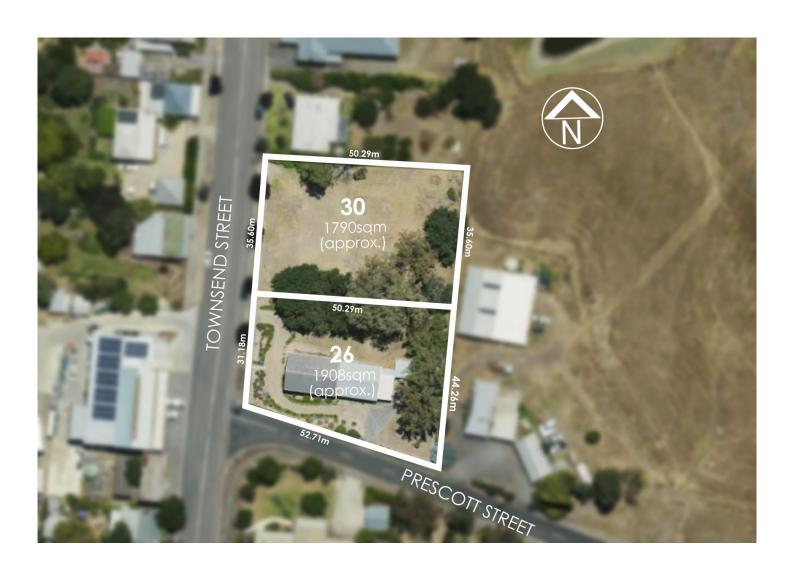

## 30 Townsend Street Mount Torrens SA

Build the Hills dream next to a heavenly neighbour?

Spanning some 1790sqm of flat land facing Mount Torrens' heritage-listed main street, it's not every day that blank canvases of this scale also happen to come with the option to buy the adjacent property?

A stroll from the local sporting oval, hotel and general store;

**Price**: Best Offers By Wed 24th July at 10am

Land Size: 1790 sqm

View: https://www.adcock.com.au/8052748

Nikki Seppelt 08 8388 4777

Jake Adcock 08 8388 4777