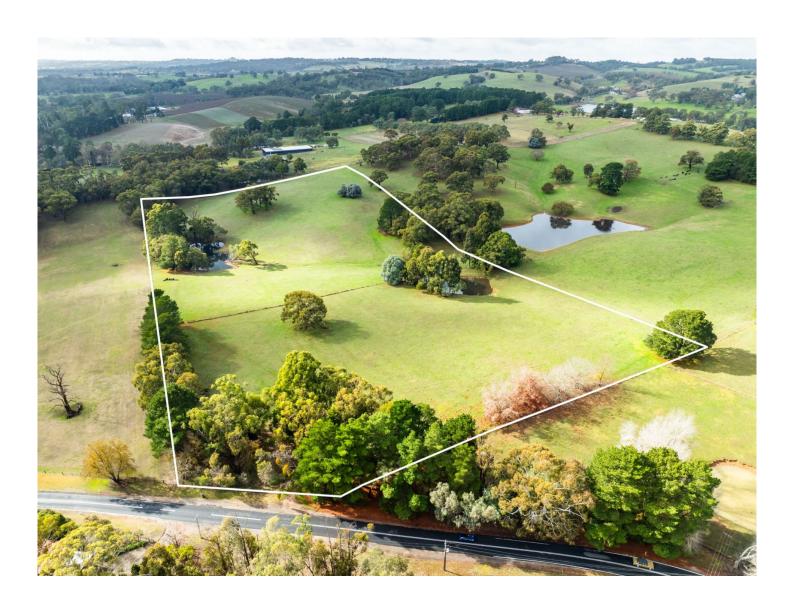

This is not just any plot, and some 8.035 hectares says it's ready for not just any build.

Just before Ambleside and Heysen Roads apex, the gently undulating land bound by serene rolling hills and studded by tall gums offers the prettiest parcel; fenced into 2 paddocks, with 2 picturesque dams, stunning Onkaparinga Valley views, multiple building sites, and quite simply, an

Price : Best Offers By Wed 17th July at 11am

(USP)

Land Size: 8.035 ha

View: https://www.adcock.com.au/8051835

Jake Adcock 08 8388 4777

Andrew Adcock 08 8388 4777