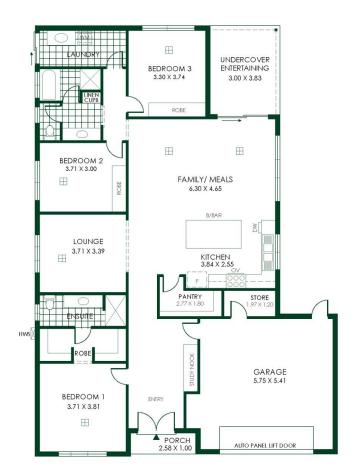

**Building Size**: 211 sqm **Land Size**: 727 sqm

View: https://www.adcock.com.au/8039264

Andrew Adcock 08 8388 4777

Nikki Seppelt 08 8388 4777