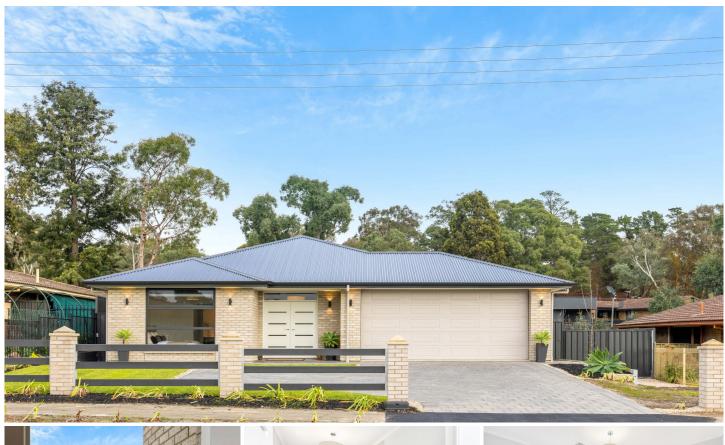

## 280 Nairne Road Woodside SA

You came for the panoramic rural vistas; you'll stay for the turnkey style in a fresh off the plan up to 4-bedroom design issuing doona to paddock views and a skip out of town existence?

The new home aroma is real. The crisp, charcoal-infused palette, the big, beautiful windows capturing a quiet reserve backdrop, and a newly fenced and landscaped 727sqm allotment granting gravelled side access for the trailer, horse float or caravan will be the big-ticket persuasions for many.

Persuasion that says your brand-new Hills' home base has arrived.

Offering a wide double-door welcome, durable timber-grain laminate floors, a cloak closet and hidden home

3 📭 2 🖺 2 😭

**Price**: \$780,000 - \$820,000