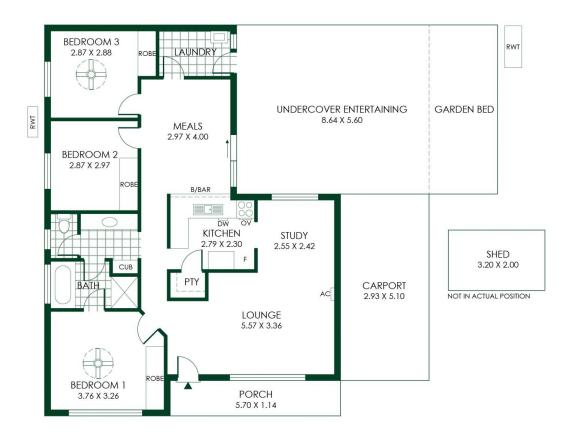

## 1 Preiss Close Nairne SA

Here's one you can't miss. An upgraded 3-bedder with a knack for outdoor entertaining in a style bracket that speaks to the young family, investor or first-time buyer in a quiet, elevated cul-de-sac pocket.

In Nairne, if you know, you know.

The appealing design issues practical style, flow and a simple footprint with floating durable laminate floors and soft neutral hues throughout, reflecting big garden views, two living areas, and study zone flex.

Or three if you consider the enormous, paved and all-weather entertaining patio as part of your daily plans - and you absolutely will.

Between them, you'll breeze through the central kitchen

## 3 📭 1 🖺 1 🗬

**Price** : \$610,000 **Land Size** : 649 sqm

View: https://www.adcock.com.au/8038687

Andrew Adcock 08 8388 4777

Nikki Seppelt 08 8388 4777

Living