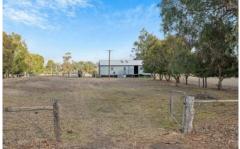

## Lot 1 Williamstown Road Mount Pleasant SA

Why conform to suburban boredom when you can stretch your boundaries to some 31.6 acres of gum-studded rural beauty?

With Birdwood and Lobethal as neighbours, and Murray River cruising not just reserved for long weekends, this picturesque setting comprising of four electric-fenced paddocks, a raceway, cattle yards and shearing shed could be the rumblings of a spectacular new lifestyle.

Yes, you can build that proverbial dream home here (STCC), most likely on the flat area of paddock between the shearing shed and River Torrens, with power at this end of the property and a water meter at the road's entrance.