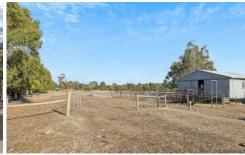

## Lot 1 Williamstown Road Mount Pleasant SA

Why conform to suburban boredom when you can stretch your boundaries to some 31.6 acres of gum-studded rural beauty?

With Birdwood and Lobethal as neighbours, and Murray River cruising not just reserved for long weekends, this picturesque setting comprising of four electric-fenced paddocks, a raceway, cattle yards and shearing shed could be the rumblings of a spectacular new lifestyle.