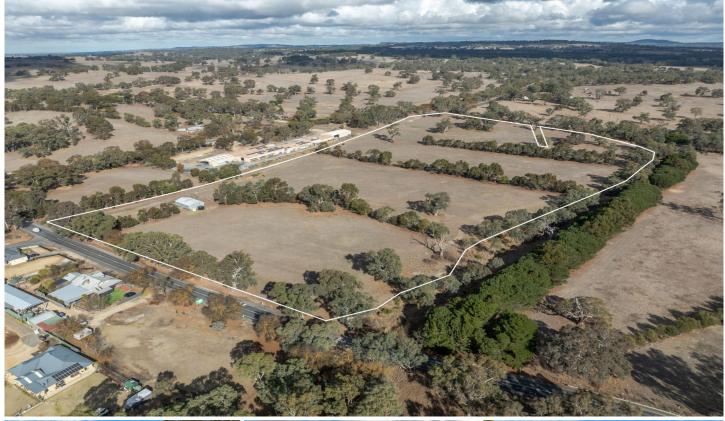

## Lot 1 Williamstown Road Mount Pleasant SA

Why conform to suburban boredom when you can stretch your boundaries to some 31.6 acres of gum-studded rural beauty?

With Birdwood and Lobethal as neighbours, and Murray River cruising not just reserved for long weekends, this picturesque setting comprising of four electric-fenced paddocks, a raceway, cattle yards and shearing shed could be the rumblings of a spectacular new lifestyle.

Yes, you can build that proverbial dream home here (STCC), most likely on the flat area of paddock between the shearing shed and River Torrens, with power at this end of the property and a water meter at the road's entrance.