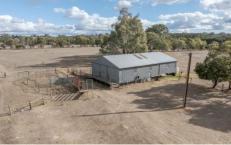

## Lot 1 Williamstown Road Mount Pleasant SA

Why conform to suburban boredom when you can stretch your boundaries to some 31.6 acres of gum-studded rural beauty?

With Birdwood and Lobethal as neighbours, and Murray River cruising not just reserved for long weekends, this picturesque setting comprising of four electric-fenced paddocks, a raceway, cattle yards and shearing shed could be the rumblings of a spectacular new lifestyle.