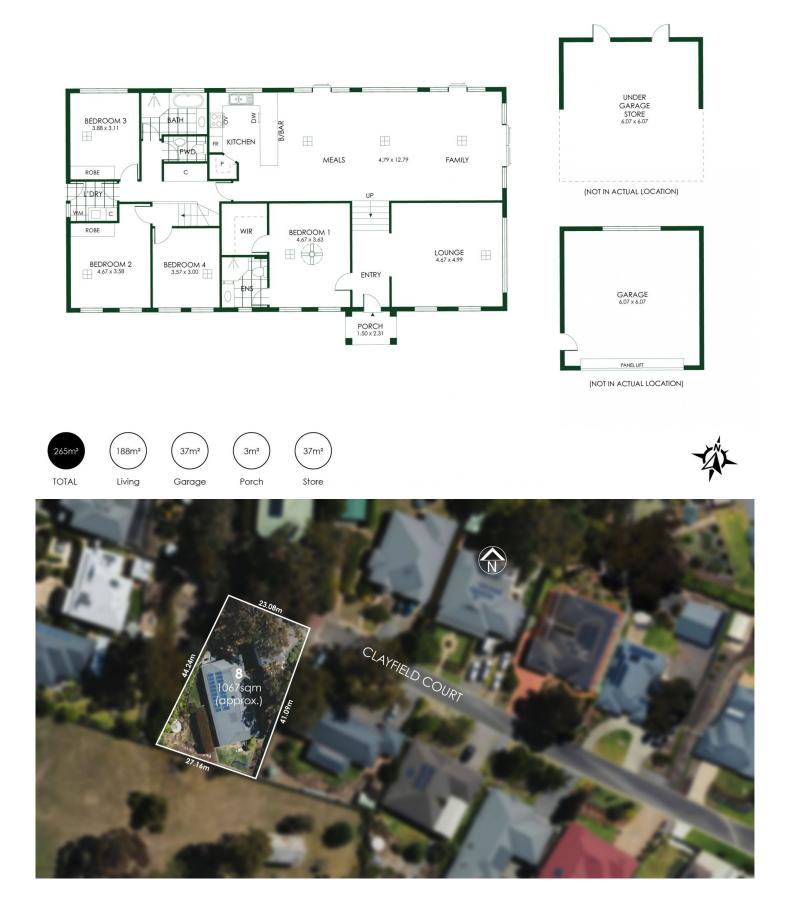

For the discerning hills-dweller, this sophisticated, solar-boosted 4-bedroom design uses its landscaped, gently graduating quarter acre to the utmost effect.

From the detached double garage with full under croft storage and extra guest parking to the shrubbed and hedged gardens framing a paved patio terrace, a few adventurous steps away from an ambient firepit finale.

## 4 🛤 2 🚔 2 🚘

| Price     | : Contact Agent                     |
|-----------|-------------------------------------|
| Land Size | : 1067 sqm                          |
| View      | : https://www.adcock.com.au/8033740 |