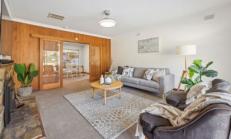

The big, double brick home, rich in the fabric of its era hosts three spacious bedrooms plus a study, huge garden-grabbing windows, and retro living-to-dining-room glass dividers, all paired with a few welcome upgrades.