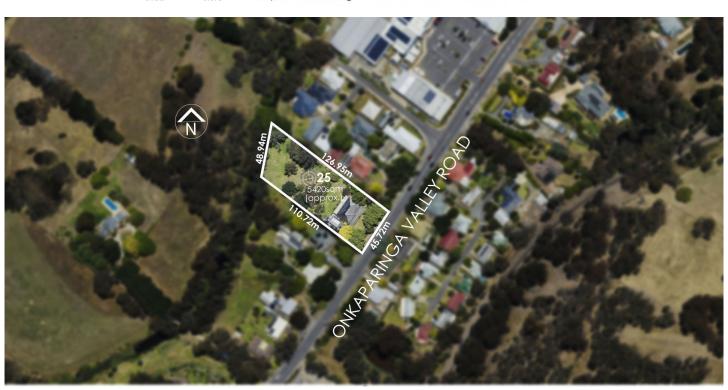

## 25 Onkaparinga Valley Road Balhannah SA

Botanical beauty with heart-of-town impact.

Few homes stir as many superlatives as this renovated 1970s style deeply set on a lovingly curated 5420sqm block - and framed by garden glory, its heart of town position is all but forgotten, until you need it.