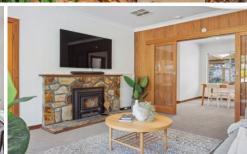

The big, double brick home, rich in the fabric of its era hosts three spacious bedrooms plus a study, huge garden-grabbing windows, and retro living-to-dining-room glass dividers, all paired with a few welcome upgrades.