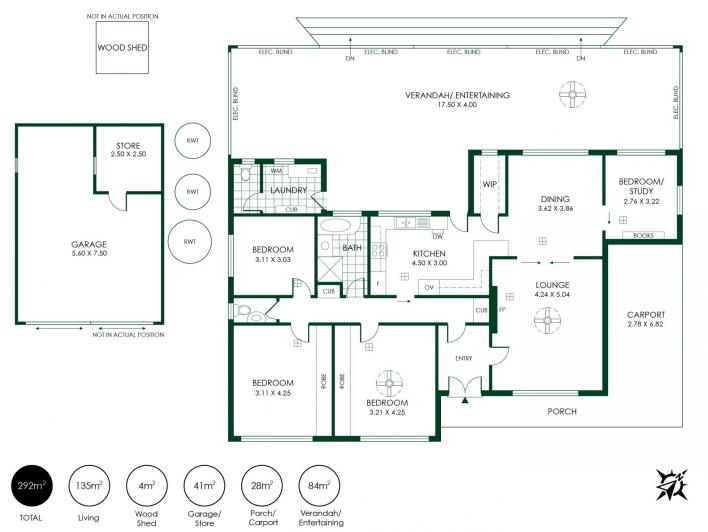

The big, double brick home, rich in the fabric of its era hosts three spacious bedrooms plus a study, huge garden-grabbing windows, and retro living-to-dining-room glass dividers, all paired with a few welcome upgrades.