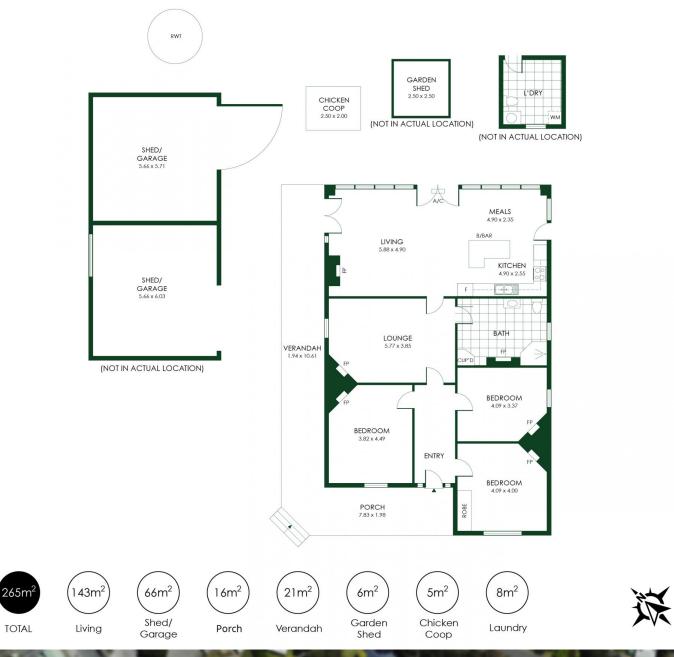

The footprint extends with formal and casual living zones, three generous double bedrooms, and a sun-bathed open