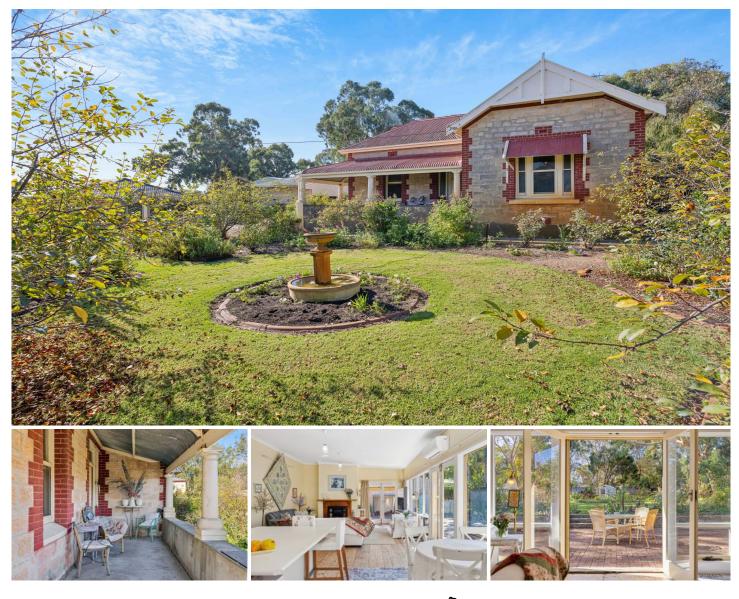

## 22 Adelaide Road Echunga SA

An unpretentious villa haven - the c1910 kind; happy to reveal its shabby chic edges with a pretty façade and an even prettier garden ramble on an 1890sqm allotment.

One step through the double entry gates and its stone-fronted beauty arrives with a pure and simple honesty wrapped in return verandah's - forget fancy, this is eclectic Echunga chic on a proud as punch country block.

From the gracious entry foyer, wide hallway, and weathered pine floors strutting throughout, you're summoned inside for flickering winter open fires, and in contrast to its billowing chimneys, 36 solar panels balance the villa's summer efficiency.

The footprint extends with formal and casual living zones, three generous double bedrooms, and a sun-bathed open