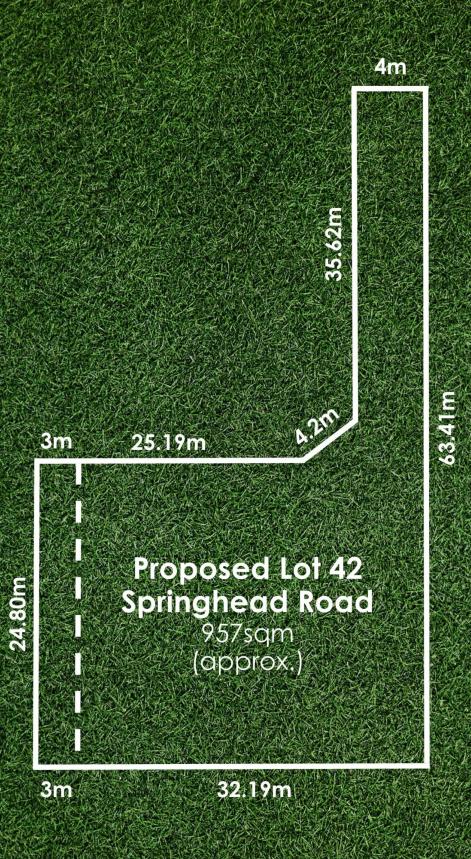

Lot 42 is a hammerhead-style allotment of some 957sqm, and a lengthy clean slate primed for a slick fresh start in style??

For pets, kids, privacy or all the above, the discreet Springhead Road frontage creates a perfect "avenue" style approach before the block reveals its full glory and piques your design smarts while you bank on the serene surrounds of Mount Torrens.

With a sweeping backyard that says bring it on - the vegie

Price : Contact Agent Land Size : 957 sqm

View: https://www.adcock.com.au/8019787

Andrew Adcock 08 8388 4777

Nikki Seppelt 08 8388 4777