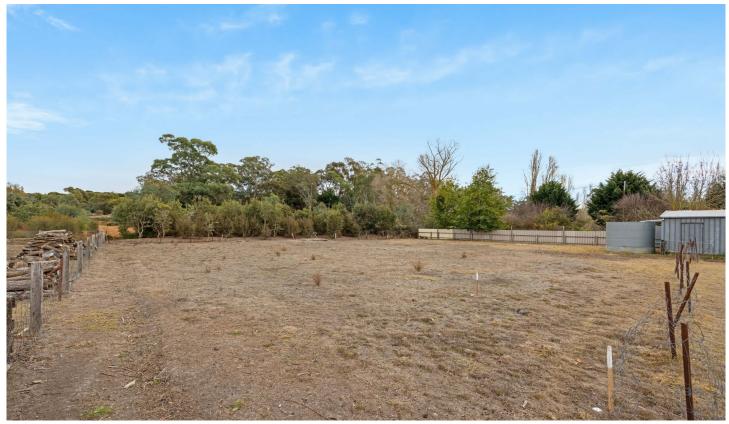

## Lot 42 Springhead Road Mount Torrens SA

Proposed Lot 42 Springhead Road, Mount Torrens

With Woodside, Charleston, and Lobethal casting views over your shoulder, flip your outlook from weekend wine taster to designer home builder, this way?

Lot 42 is a hammerhead-style allotment of some 957sqm, and a lengthy clean slate primed for a slick fresh start in style??

For pets, kids, privacy or all the above, the discreet Springhead Road frontage creates a perfect "avenue" style approach before the block reveals its full glory and piques your design smarts while you bank on the serene surrounds of Mount Torrens.

With a sweeping backyard that says bring it on - the vegie

Price : Contact Agent Land Size : 957 sqm

View: https://www.adcock.com.au/8019787

Andrew Adcock 08 8388 4777

Nikki Seppelt 08 8388 4777