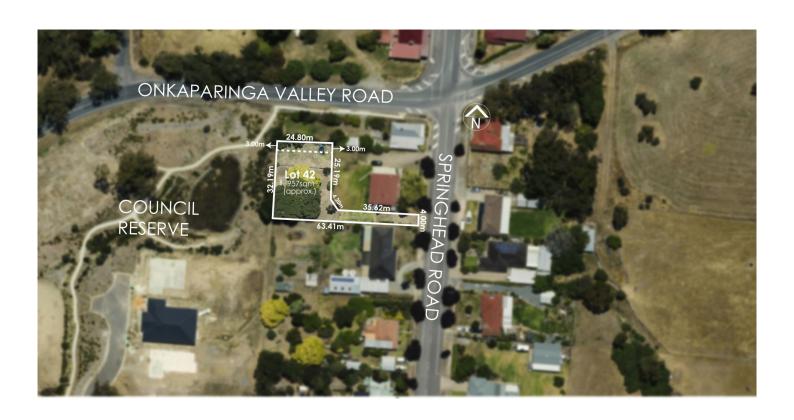

## Lot 42 Springhead Road Mount Torrens SA

Proposed Lot 42 Springhead Road, Mount Torrens

With Woodside, Charleston, and Lobethal casting views over your shoulder, flip your outlook from weekend wine taster to designer home builder, this way?

Lot 42 is a hammerhead-style allotment of some 957sqm, and a lengthy clean slate primed for a slick fresh start in style??

For pets, kids, privacy or all the above, the discreet Springhead Road frontage creates a perfect "avenue" style approach before the block reveals its full glory and piques your design smarts while you bank on the serene surrounds of Mount Torrens.

With a sweeping backyard that says bring it on - the vegie

Price : Contact Agent Land Size : 957 sqm

View: https://www.adcock.com.au/8019787

Andrew Adcock 08 8388 4777

Nikki Seppelt 08 8388 4777