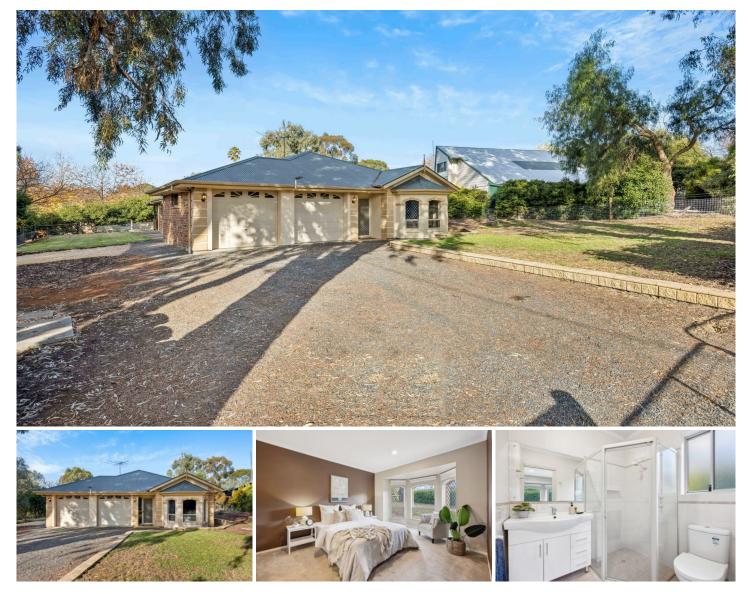

## 6 Cromer Road Birdwood SA

Birdwood whispers serenity, yet a 360-degree pivot of garden freedom is the extra enticing entitlement to this 3-bedroom bay window classic on arguably this township's quietest edge.

Swing open the double driveway gates making way for the motorcade you can park on its capable 1020sqm allotment - one savouring a low care country landscape and chooks if you're keen - and a lifestyle to catch the eye of the downsizer, retiree, or young family.

Classic creamy neutrals infuse the 2002-built home with calm; the free-flowing villa footprint nestling the bay windowed master up front with a walk-in robe and ensuite, the remaining two robed bedrooms positioned against the 3-way family bathroom.

## 3 🛤 2 🚰 2 🚘

| Price         | : \$680,000                         |
|---------------|-------------------------------------|
| Building Size | : 176 sqm                           |
| Land Size     | : 1020 sqm                          |
| View          | : https://www.adcock.com.au/8006087 |