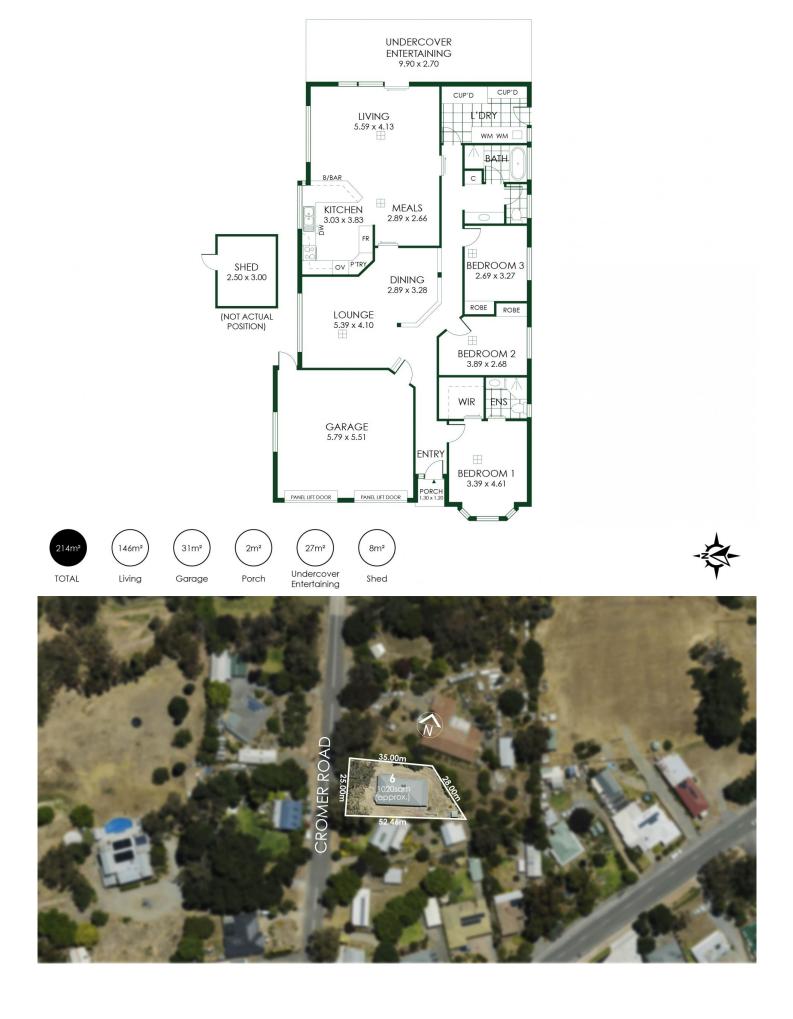

Classic creamy neutrals infuse the 2002-built home with calm; the free-flowing villa footprint nestling the bay windowed master up front with a walk-in robe and ensuite, the remaining two robed bedrooms positioned against the 3-way family bathroom.

## 3 🛤 2 🚰 2 🚘

| Price         | : \$680,000                         |
|---------------|-------------------------------------|
| Building Size | : 176 sqm                           |
| Land Size     | : 1020 sqm                          |
| View          | : https://www.adcock.com.au/8006087 |