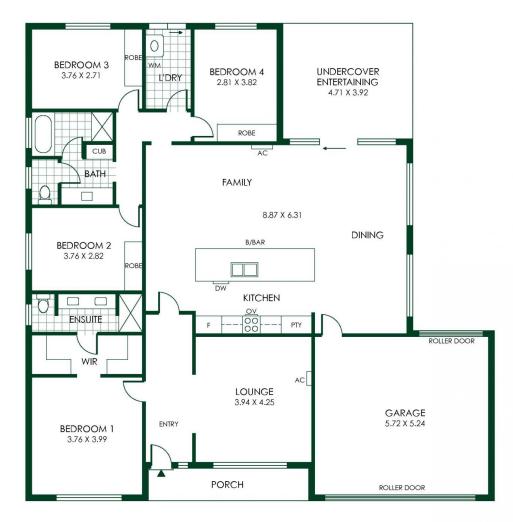

Commanding a 499sqm gently elevated block, don't let the dash in its address fool you; this is full-sized 4-bedroom family freedom a stone's throw from transport and every main street essential...

Imagine local liberties like the Lobethal Bierhaus, Klose's Foodland, Lobethal Oval, Recreation and Sports Club, Goldings and Pike & Joyce wineries, layered by the calming rise and fall of the ensuing hills and ranges - they're yours.

4 📭 2 🖺 2 🖨

Type : House Price : \$625,000 Land Size : 499 sqm

View: https://www.adcock.com.au/7615762

Andrew Adcock 08 8388 4777

For full version visit the website