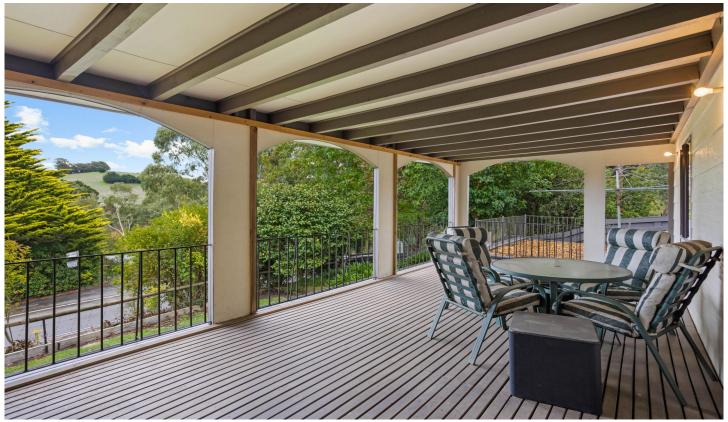

Offering two decked entry points - the front pointing to parties and the rear porch into a sizeable sunroom, mudroom, or playroom - this fashionable flashback has brilliant flexibility for the young family, downsizer, or project buyer.