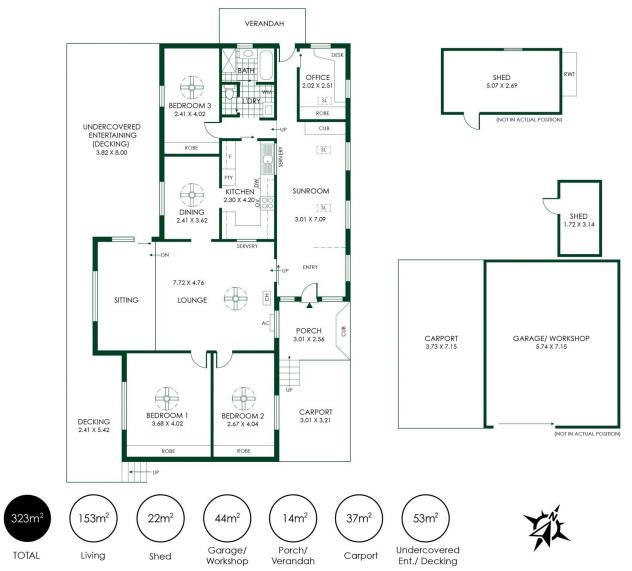

With décor driven by beige, the 3-bedroom (plus office) floorplan is neat, clean, comfortable, and spacious, sporting obvious vintage vibes? and those with a knack for nailing the look in the newest century, here's your chance.

Offering two decked entry points - the front pointing to parties and the rear porch into a sizeable sunroom, mudroom, or playroom - this fashionable flashback has brilliant flexibility for the young family, downsizer, or project buyer.

3 📭 1 🖺 2 🗬

Type : House Price : \$535,000 Land Size : 970 sqm

View: https://www.adcock.com.au/7571928

Andrew Adcock 08 8388 4777

For full version visit the website