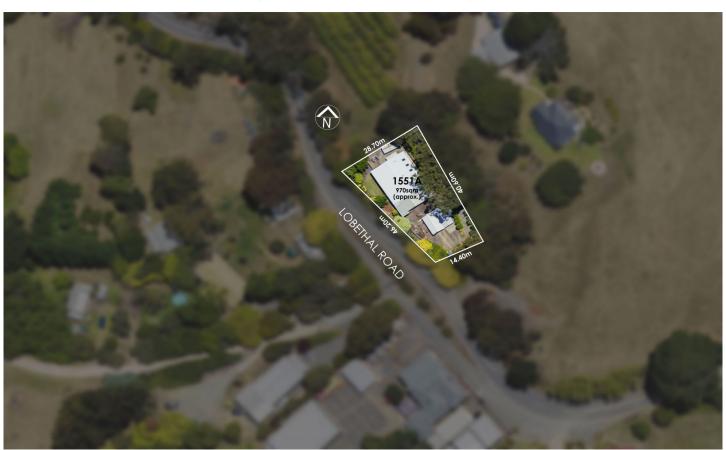

## 1551a Lobethal Road Lenswood SA

For those with a yearning for modernist style, versatile shedding, and hopes for a home they can afford, flip, or purely adore - if it's weatherboard, even better - leaning over Lenswood's fertile hillsides, then we've got the dream.

3 📭 1 🖺 2 🗬

Type : House Price : \$535,000 Land Size : 970 sqm

View: https://www.adcock.com.au/7571928

Andrew Adcock 08 8388 4777

For full version visit the website