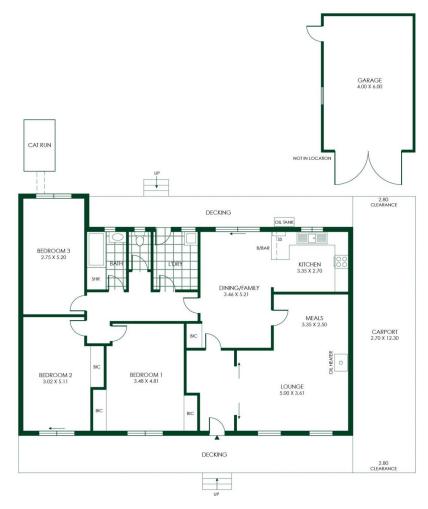

## 358 Onkaparinga Valley Road Balhannah SA

We did... with the beauty of a 3-bedroom weatherboard home on a raise-a-family 990sqm\* lifestyle parcel, a peaceful rural backdrop and a high clearance drive-through carport.

Upon entry finds a large L-shaped living and dining zone

3 📭 1 🖺 3 🗬

Type : House Price : \$521,000 Land Size : 990 sqm

View: https://www.adcock.com.au/7565194

Jake Adcock 08 8388 4777

Andrew Adcock 08 8388 4777