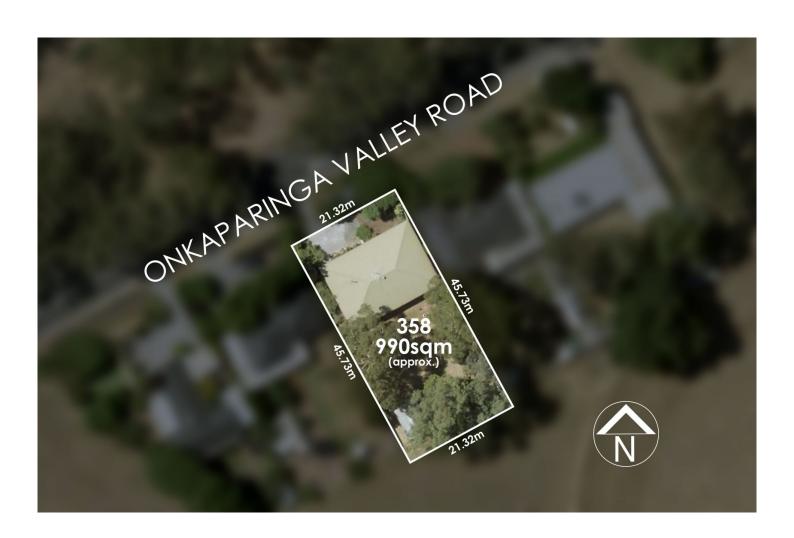

## 358 Onkaparinga Valley Road Balhannah SA

We did... with the beauty of a 3-bedroom weatherboard home on a raise-a-family 990sqm\* lifestyle parcel, a peaceful rural backdrop and a high clearance drive-through carport.

Upon entry finds a large L-shaped living and dining zone

3 📭 1 🖺 3 🗬

Type : House Price : \$521,000 Land Size : 990 sqm

View: https://www.adcock.com.au/7565194

Jake Adcock 08 8388 4777

Andrew Adcock 08 8388 4777