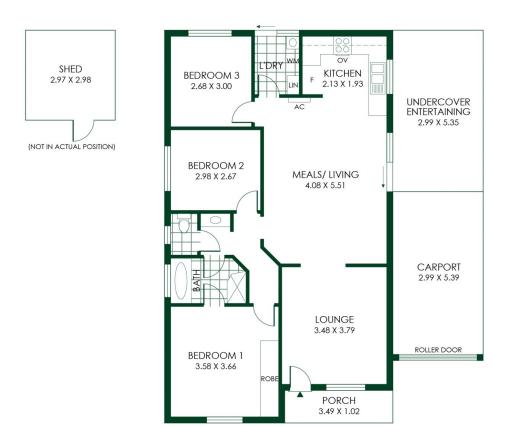

And the layout says it all - a succession of light-filled living and dining zones file ahead of the kitchen to the rear, tying together comfort with a neat and neutral sense of country.

Three newly carpeted bedrooms to the left lead from a master suite stealing the views and capitalising on its

3 📭 1 🖺 1 🗬

Type : House Price : \$470,000 Land Size : 400 sqm

View: https://www.adcock.com.au/7557813

Andrew Adcock 08 8388 4777

For full version visit the website

Living

Porch