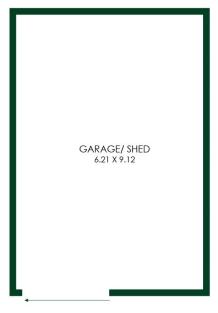

With an existing 9m x 6m shed complete with a concrete floor and power, along with an installed 22,000 litre concrete rainwater tank; you are gifted a head start on your plans with shedding taken care of and a sustainable and cost-effective source of water in place.