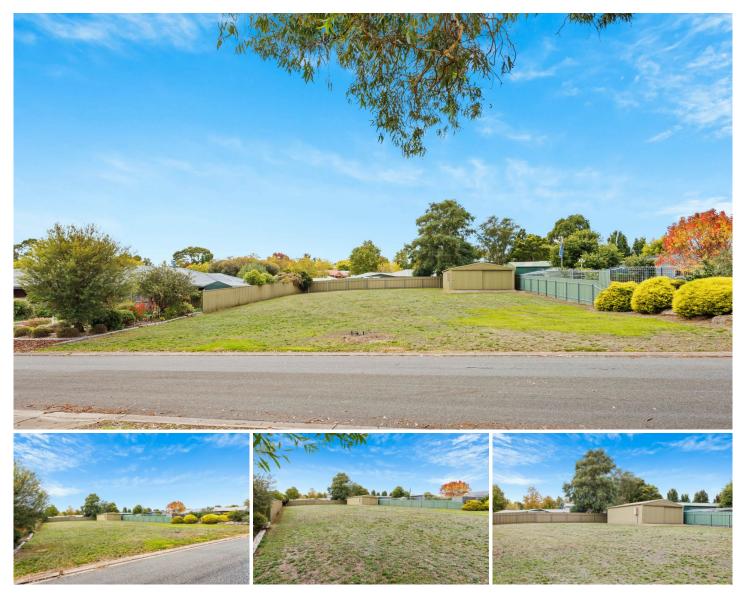

## 57 Grevillea Way Woodside SA

This property has all the ingredients of the perfect home site; offering an impressive 1130sqm level building allotment with wide 26.5m frontage, and opposite a reserve, there is ample room for your creative vision.

With an existing 9m x 6m shed complete with a concrete floor and power, along with an installed 22,000 litre concrete rainwater tank; you are gifted a head start on your plans with shedding taken care of and a sustainable and cost-effective source of water in place.

Mains water and power are connected, common effluent connection is available, and the block is clean, cleared, and ready to complement your new design.

Type : Land Price : \$395,593 Land Size : 1130 sqm