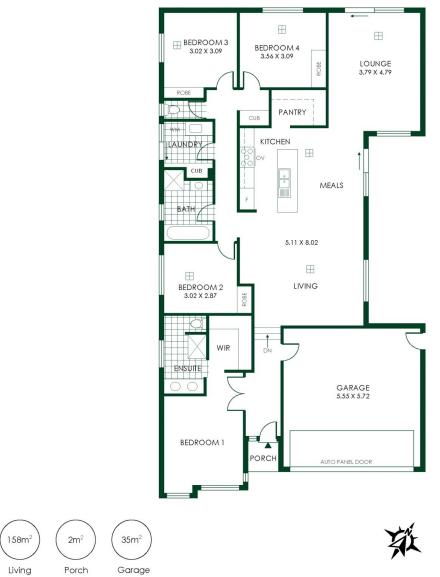

## 4 🛤 2 🚰 2 🚘

| Туре      | : House                             |
|-----------|-------------------------------------|
| Price     | : \$645,000                         |
| Land Size | : 932 sqm                           |
| View      | : https://www.adcock.com.au/7527770 |

Jake Adcock 08 8388 4777

Andrew Adcock 08 8388 4777

For full version visit the website

TOTAL

195m²

Porch