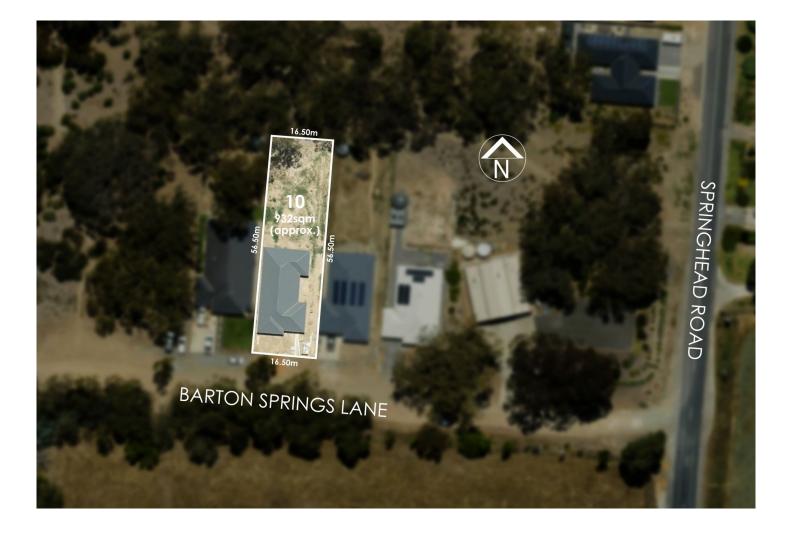

## **10 Barton Springs Lane Mount Torrens SA**

With the stress of building averted, why not slide into near-new Simonds Homes family style that lets you add the valuable embellishments, your way?

Set on the quiet rural outskirts of its historic town just 10 minutes to Lobethal and Birdwood, this striking 4-bedroom design is complete, contemporary, and has only one ask of its new owners - to bring the vision to its 932sqm parcel of pure, pre-landscaped gold.