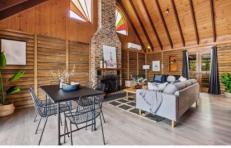

Its unique 3-bedroom prairie-style profile is a fusion of exposed brickwork, soaring stained glass, and modern country influences with a lavish mezzanine studio/retreat and secluded loft-style master bedroom.

An uplifting space with outlooks galore, built-in storage, more height and legroom than you'd imagine, split system and carpeted comfort, and a veil of vaulted timber ceilings

3 📭 1 🖺

Type : House Price : \$773,000 Land Size : 700 sqm