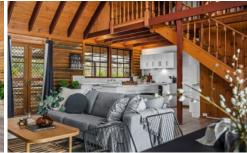

Its unique 3-bedroom prairie-style profile is a fusion of exposed brickwork, soaring stained glass, and modern country influences with a lavish mezzanine studio/retreat and secluded loft-style master bedroom.