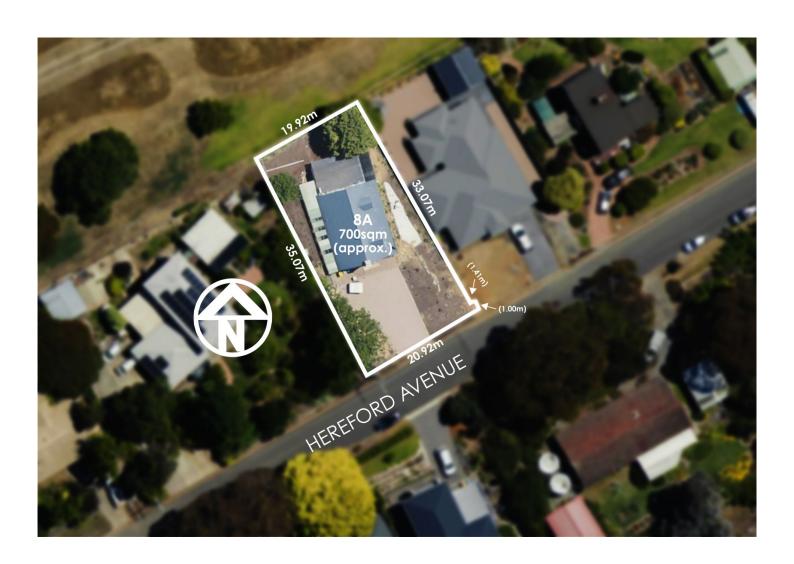

## 8A Hereford Avenue Hahndorf SA

The chalet life amplified in log-cabin luxury

The German Arms, The Old Mill - landmark neighbours you'll quickly get acquainted with in a tree-lined wander from a stunning log cabin rewrite boasting superior privacy and serene views...

An uplifting space with outlooks galore, built-in storage, more height and legroom than you'd imagine, split system and carpeted comfort, and a veil of vaulted timber ceilings

3 📭 1 🖺

Type : House Price : \$773,000 Land Size : 700 sqm