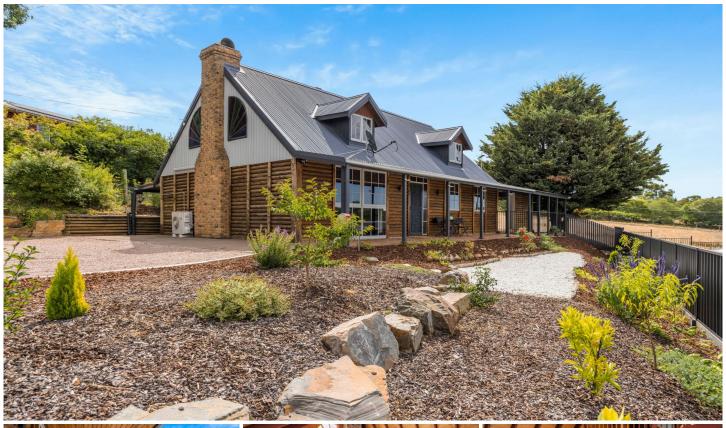

## 8A Hereford Avenue Hahndorf SA

The chalet life amplified in log-cabin luxury

The German Arms, The Old Mill - landmark neighbours you'll quickly get acquainted with in a tree-lined wander from a stunning log cabin rewrite boasting superior privacy and serene views...

Its unique 3-bedroom prairie-style profile is a fusion of exposed brickwork, soaring stained glass, and modern country influences with a lavish mezzanine studio/retreat and secluded loft-style master bedroom.

An uplifting space with outlooks galore, built-in storage, more height and legroom than you'd imagine, split system and carpeted comfort, and a veil of vaulted timber ceilings

3 📭 1 🖺

Type : House Price : \$773,000 Land Size : 700 sqm