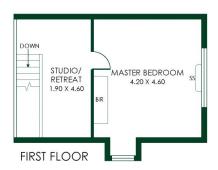

Its unique 3-bedroom prairie-style profile is a fusion of exposed brickwork, soaring stained glass, and modern country influences with a lavish mezzanine studio/retreat and secluded loft-style master bedroom.

An uplifting space with outlooks galore, built-in storage, more height and legroom than you'd imagine, split system and carpeted comfort, and a veil of vaulted timber ceilings

3 📭 1 🖺

Type : House Price : \$773,000 Land Size : 700 sqm