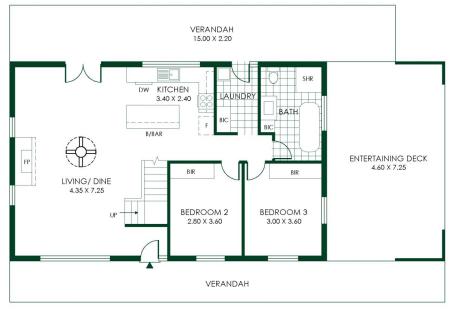

Its unique 3-bedroom prairie-style profile is a fusion of exposed brickwork, soaring stained glass, and modern country influences with a lavish mezzanine studio/retreat and secluded loft-style master bedroom.

An uplifting space with outlooks galore, built-in storage, more height and legroom than you'd imagine, split system and carpeted comfort, and a veil of vaulted timber ceilings

3 📭 1 🖺

Type : House Price : \$773,000 Land Size : 700 sqm