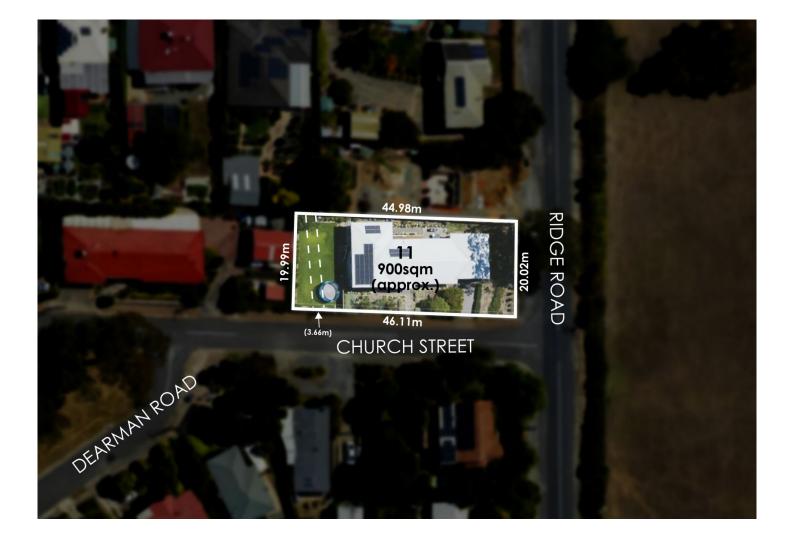

Blending beautifully with the home's picture-perfect weatherboard façade is the burst of aggies and cottage grounds that wrap the 898sqm (approx.) corner allotment - a crisp soft-meets-cool theme seamlessly carried indoors.

## 4 🛤 2 🚰 2 🚘

| Туре      | : House                             |
|-----------|-------------------------------------|
| Price     | : \$650,000                         |
| Land Size | : 900 sqm                           |
| View      | : https://www.adcock.com.au/7420473 |