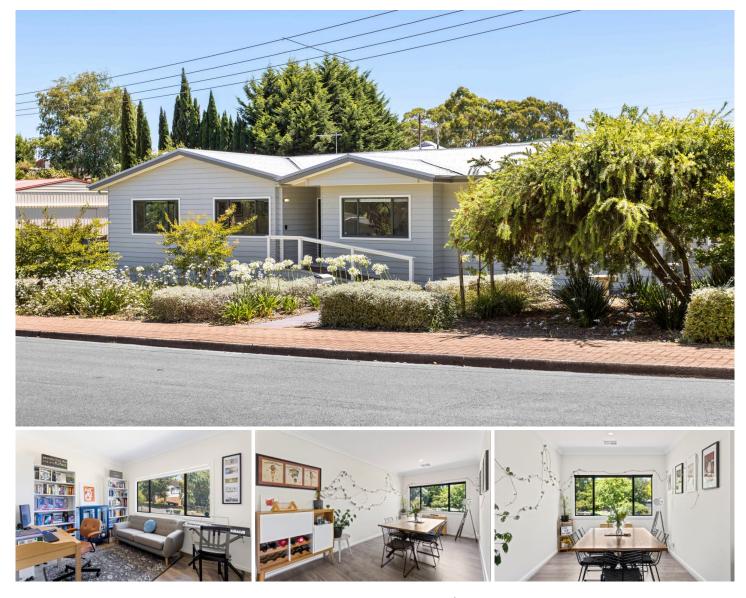

## 11 Church Street Lobethal SA

It starts with magnetic street presence, then overdelivers with farmhouse charm and modern country finesse; after a once in a lifetime renovation, this 1950's home gives true meaning to "when everything old is new again."

Reimagined and rebuilt by Shire Homes in 2019, this soulful 4-bedroom home is brimming with sunlight, signature style and stunning design choices to serve a young family, busy executive couple, or downsizers looking to retire and relax in the peaceful Adelaide Hills.

Blending beautifully with the home's picture-perfect weatherboard façade is the burst of aggies and cottage grounds that wrap the 898sqm (approx.) corner allotment - a crisp soft-meets-cool theme seamlessly carried indoors.