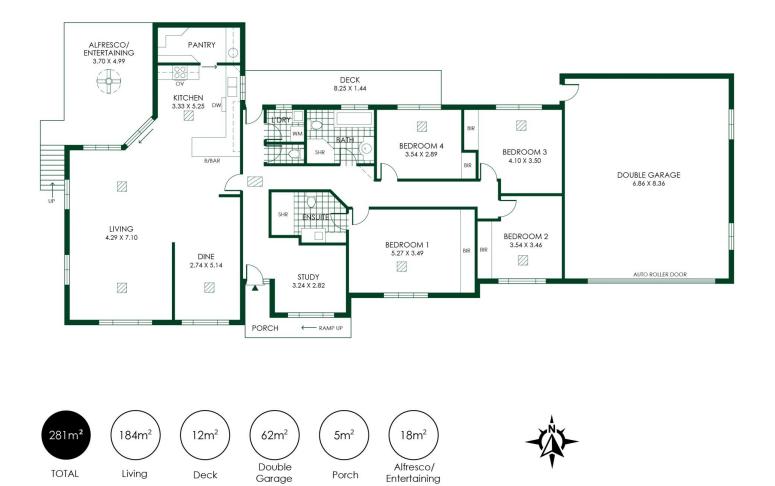

## 4 🛤 2 🚰 2 🚘

| Туре      | : House                             |
|-----------|-------------------------------------|
| Price     | : \$650,000                         |
| Land Size | : 900 sqm                           |
| View      | : https://www.adcock.com.au/7420473 |