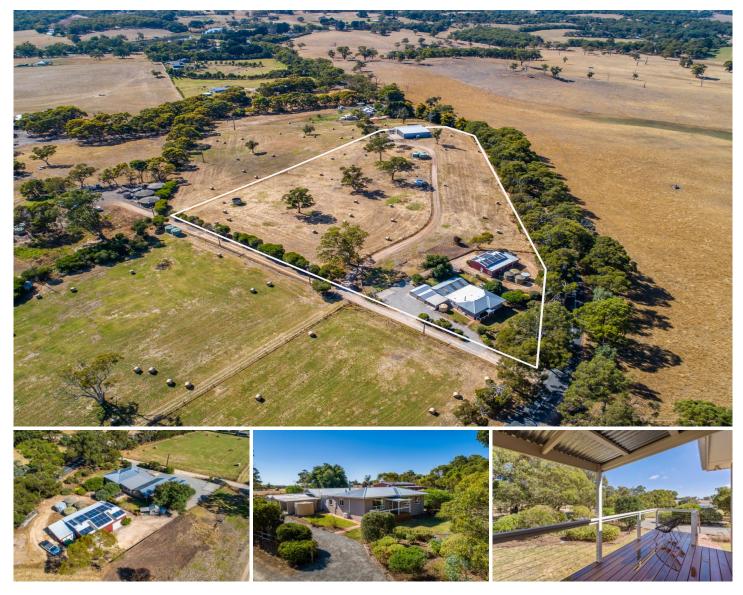

## 1795 Strathalbyn Road Flaxley SA

Escape to privacy, variety & acreage serenity?

There are some things only a rural recharge can remedy; one of them is Flaxley.

A chance to chase your tree-change dreams on 6.5 acres of pretty, practical flexibility for a few farm animals, an orchard, a thriving vegie patch or purely for a smooth transition to the country in renovated, 1950s style?

An acreage with as much privacy as variety. A detached studio/office/bedsit, an array of farm-ready shedding, a mammoth alfresco, and a softly hued, solar-fed 3-bedroom homestead all but a 10-minute jaunt to Mt. Barker on the cusp of charming Echunga.

## 3 🛤 2 🚰 4 🚘

| Туре      | : House                             |
|-----------|-------------------------------------|
| Price     | : \$1,050,000                       |
| Land Size | : 2.65 ha                           |
| View      | : https://www.adcock.com.au/7383850 |