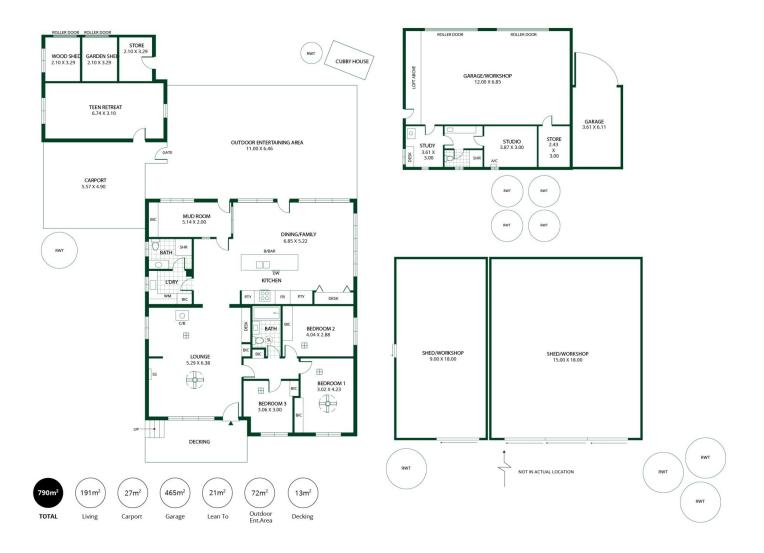

An acreage with as much privacy as variety. A detached studio/office/bedsit, an array of farm-ready shedding, a mammoth alfresco, and a softly hued, solar-fed 3-bedroom homestead all but a 10-minute jaunt to Mt. Barker on the cusp of charming Echunga.

## 3 🛤 2 🚰 4 🚘

| Туре      | : House                             |
|-----------|-------------------------------------|
| Price     | : \$1,050,000                       |
| Land Size | : 2.65 ha                           |
| View      | : https://www.adcock.com.au/7383850 |