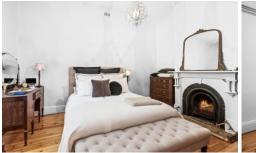

Led by 4 generous front rooms - 2 with 3.2m ceilings - the master bedroom adding chandelier luxe and ornate fireplace ambience to its warm timber floors; bedroom 4 ready to flip as a 2nd living or formal dining room with an open fire against its sunroom/study annex.