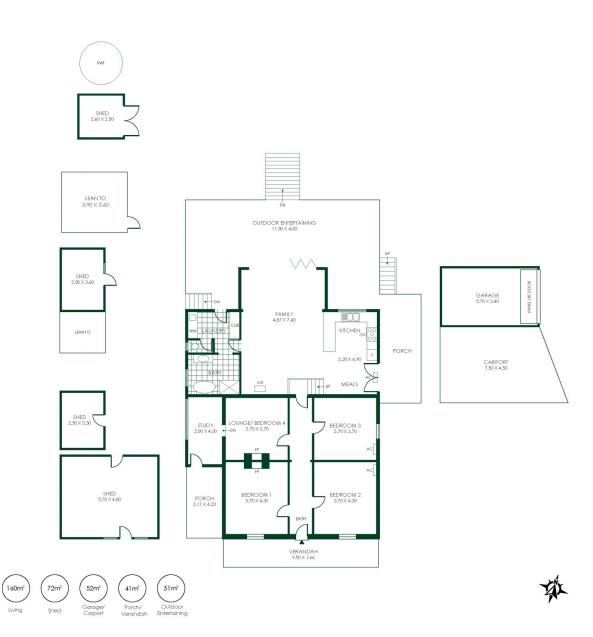

## 75 Onkaparinga Valley Road Balhannah SA

Grace & charm on a hard-to-beat corner block!

"Gilleston" began as a quaint 2-roomed cottage. Today, its extended and whitewashed 4-bedroom charm with town-heart convenience creeps deep into its 1320sqm corner stance with decked elevation and garden grace?

Led by 4 generous front rooms - 2 with 3.2m ceilings - the master bedroom adding chandelier luxe and ornate fireplace ambience to its warm timber floors; bedroom 4 ready to flip as a 2nd living or formal dining room with an open fire against its sunroom/study annex.