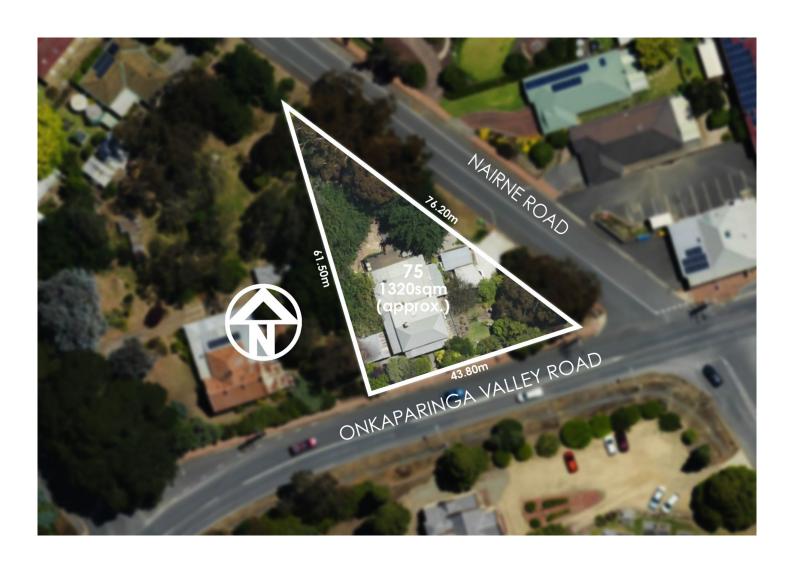

## 75 Onkaparinga Valley Road Balhannah SA

Grace & charm on a hard-to-beat corner block!

"Gilleston" began as a quaint 2-roomed cottage. Today, its extended and whitewashed 4-bedroom charm with town-heart convenience creeps deep into its 1320sqm corner stance with decked elevation and garden grace?