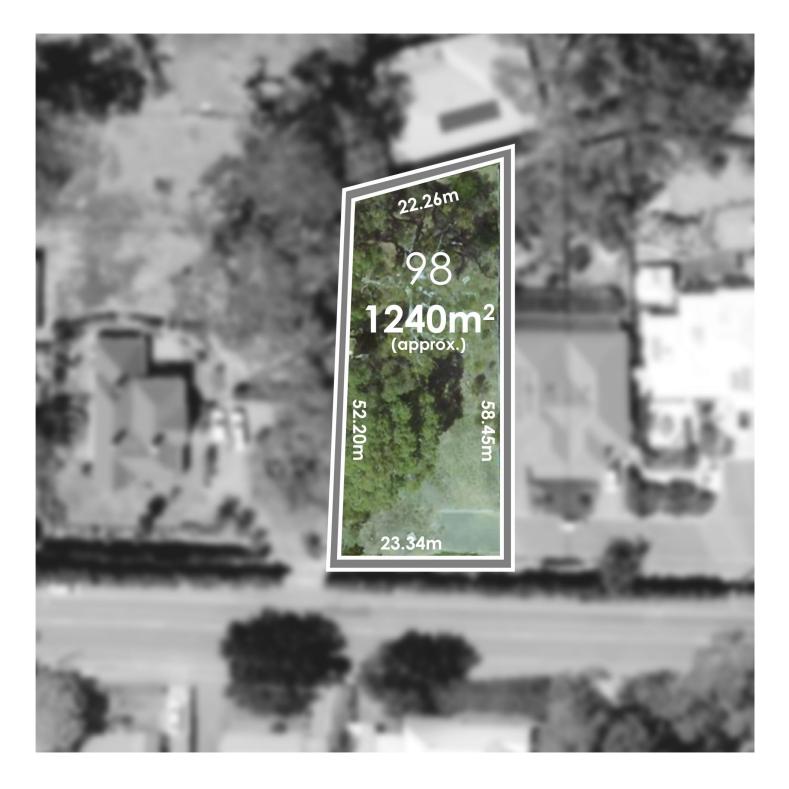

And with its 23.3m frontage, some 58m of block depth, think eco-friendly duplex flexibility, a terrace-style garden, and bespoke split or multi-level construction, subject to Council consent.

Fear not, planning consents, clever architecture and building approvals have been here before: just look at the

| Туре      | : Land                              |
|-----------|-------------------------------------|
| Price     | : \$230,000                         |
| Land Size | : 1240 sqm                          |
| View      | : https://www.adcock.com.au/7365394 |