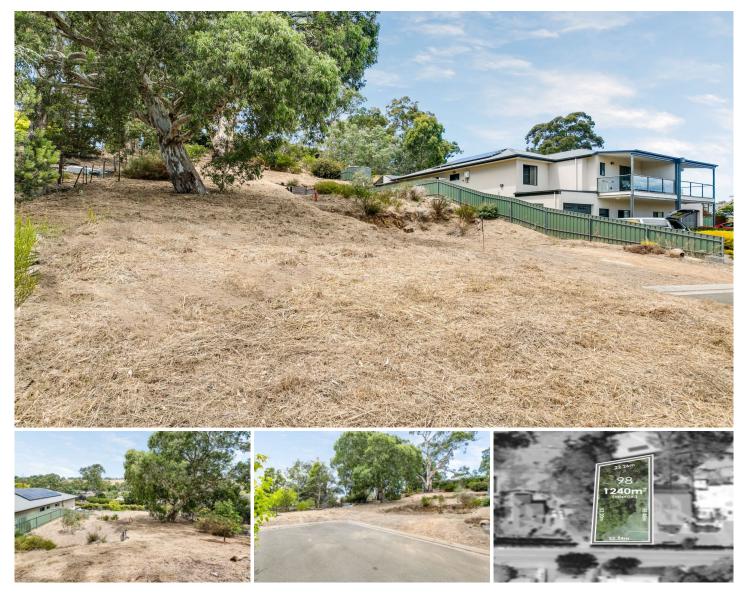

## 98 Onkaparinga Valley Road Woodside SA

1240 unbelievable square metres of ready to improve Woodside soil that is so worth the look, let alone the views?

Views being the big-ticket bonus of its unique and breathtaking rise - give or take the majestic gums - bringing with them abundant birdlife and imminent lifestyle hovering high above arguably the hottest Hill's town by a long shot.

And with its 23.3m frontage, some 58m of block depth, think eco-friendly duplex flexibility, a terrace-style garden, and bespoke split or multi-level construction, subject to Council consent.

Fear not, planning consents, clever architecture and building approvals have been here before: just look at the