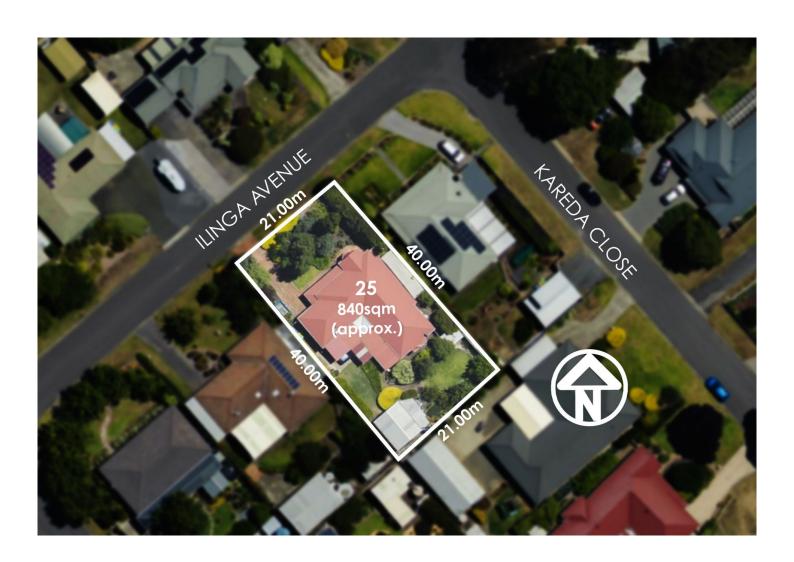

## 25 Ilinga Avenue Balhannah SA

There's no better debut buy or retirement plan than a tightly held Balhannah pocket, a modern colonial abode, and its immaculate 840sqm garden gift?

Bringing all-class appeal and a paved, private driveway paralleled by a lush garden rise, this upgraded family home will attract any buyer who relishes a glorious garden view or two.

3 🗀 2 📛 3 🖨

Type : House Price : \$755,000 Land Size : 840 sqm

View: https://www.adcock.com.au/7322219

Nikki Seppelt 08 8388 4777

For full version visit the website

283m²

TOTAL

166m<sup>2</sup>