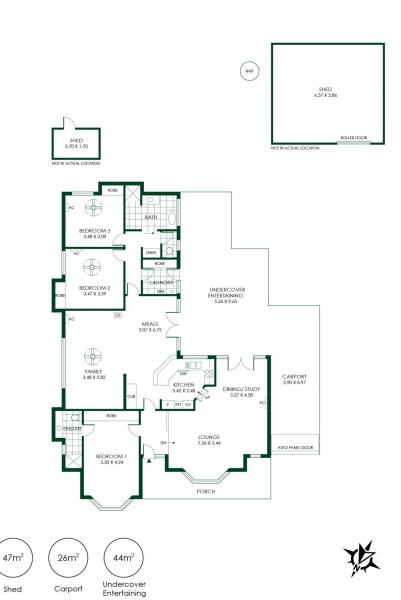

Warm timbers, stained glass, and a tiled foyer create an inviting welcome to the carpeted formal bay windowed lounge, while newly laid timber floors - blanketing the open plan family zone, perfect for indoor entertaining - follow suit.

Living