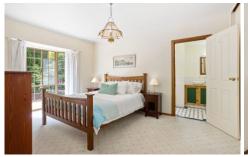

Warm timbers, stained glass, and a tiled foyer create an inviting welcome to the carpeted formal bay windowed lounge, while newly laid timber floors - blanketing the open plan family zone, perfect for indoor entertaining - follow suit.