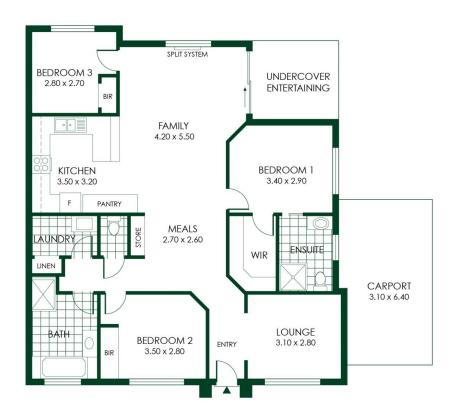

The 2013 3-bedroom design, presently earning \$340 per week on a periodic tenancy, also makes peace of mind investment sense to both you and your property manager. With a serene wash of neutral interiors, the entry foyer diverts to a sunlit lounge, study, or play space, as low-care tiling trundles through to the open plan living and meals under crisp downlights and split system comfort.

Of all 3 carpeted bedrooms, the master retreats to a walk-in robe and ensuite; bedroom 2 and 3 - each with sliding

3 🔄 2 🔓 1 🖨

Type : House Price : \$425,000 Land Size : 273 sqm

View: https://www.adcock.com.au/7319390