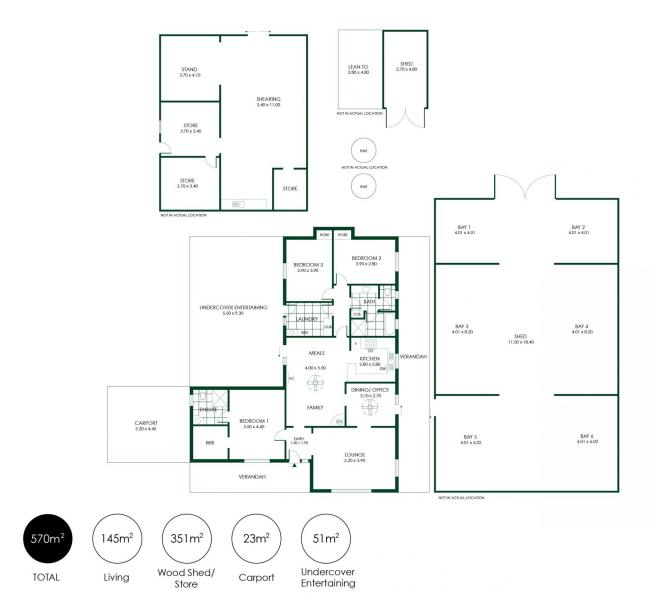

Feeling like a world away yet an effortless 12 minutes to Mt Barker, the stately grandeur of white entry gates and the Claret and Green Ash tree-lined driveway captivate and entice.

With neighbours such as Lot 100 and Howard Vineyard, friends and family won't hesitate to pop in on weekends and there's ample space to entertain in style in this spotlessly maintained 3-bedroom home.

3 🔄 2 🔓 5 🖨

Type : House Price : \$1,787,777 Land Size : 20.1 ha

View: https://www.adcock.com.au/7304882

Andrew Adcock 08 8388 4777

Nikki Seppelt 08 8388 4777

For full version visit the website