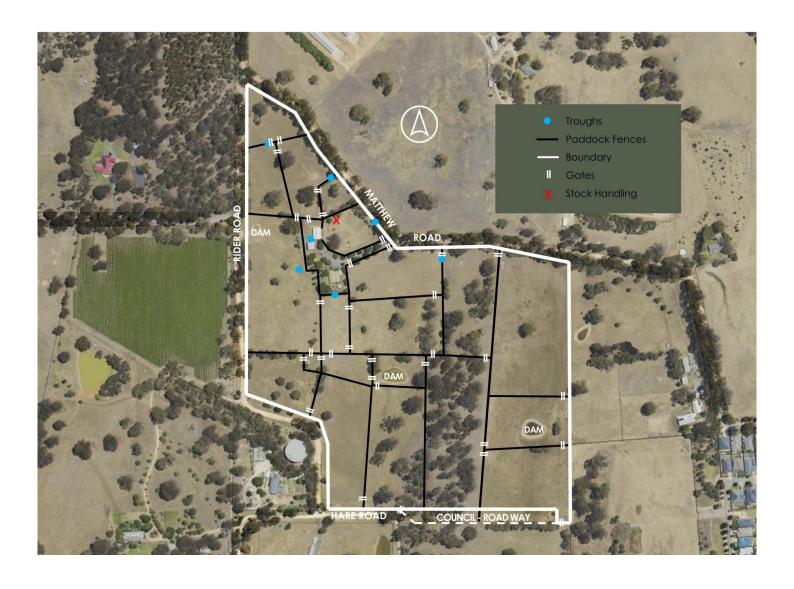

## 123 Matthew Road Nairne SA

Have your cake and eat it too - a comfy home in a standout Hills setting, breathtaking Mt Barker Summit views, 20 rolling hectares to graze or explore, shearing and implement shedding, and a few sheep thrown in to get you started - your journey back to earth is here?

3 🔄 2 🔓 5 🖨

Type : House Price : \$1,787,777 Land Size : 20.1 ha

View: https://www.adcock.com.au/7304882

Andrew Adcock 08 8388 4777

Nikki Seppelt 08 8388 4777

For full version visit the website