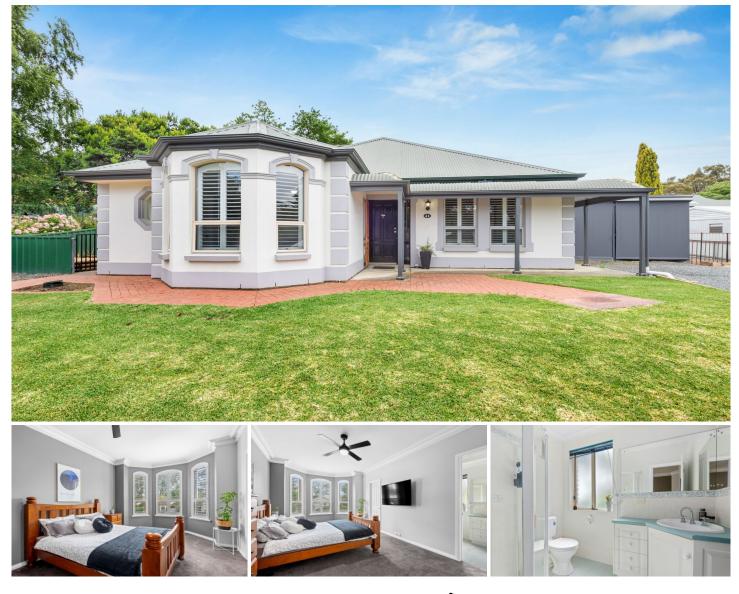

## 41 Elizabeth Street Woodside SA

Pretty Federation appeal, contemporary tones, solar panels, and country size - this 4-bedroom home strikes off a family bucket list of new and improved features, and then some...

Fresh paint, new carpets, new bedroom floating floors, and modern gabion basket stone retaining walls - you bet the foundations for a vast family upscale have been laid.

And nothing but the enormity of the 9m x 6m shed, a standalone high-clearance carport, plus double gate drive-through access can give the boys toys, trade vehicles or machinery a secure place to live.

Inside, high ceilings, Victorian cove cornices, plantation shutters, and classic style infuse the home's extensive footprint - formal living, formal dining, plus a separate