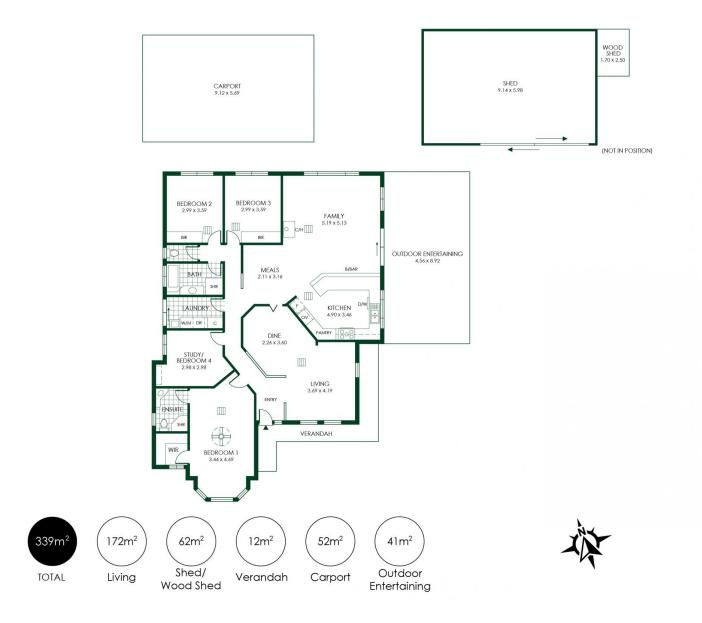

Fresh paint, new carpets, new bedroom floating floors, and modern gabion basket stone retaining walls - you bet the foundations for a vast family upscale have been laid.

And nothing but the enormity of the 9m x 6m shed, a standalone high-clearance carport, plus double gate drive-through access can give the boys toys, trade vehicles or machinery a secure place to live.

## 4 🛤 2 🏪 4 🚘

| Price     | : \$740,000                         |
|-----------|-------------------------------------|
| Land Size | : 1136 sqm                          |
| View      | : https://www.adcock.com.au/7297679 |