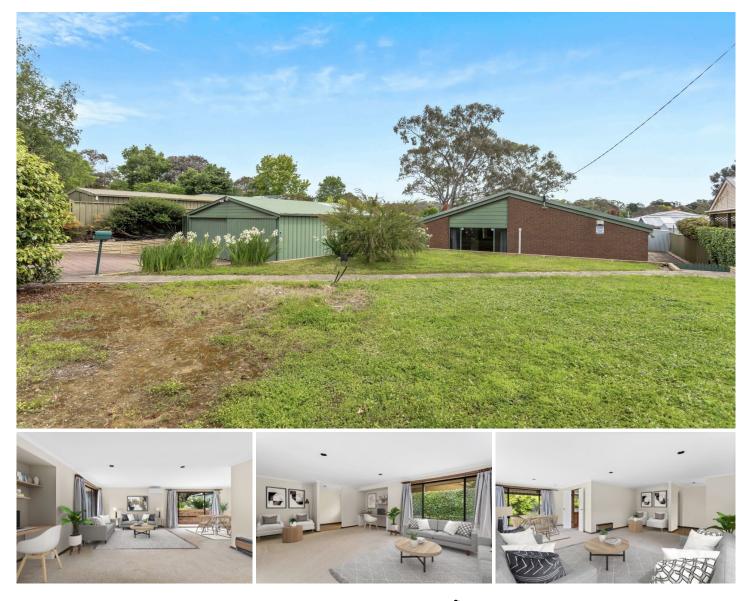

## 16 Ilinga Avenue Balhannah SA

Reimagine or relax in funky country comfort!

Whether your tree-change philosophy is to optimise and flip or secure first then slowly make your mark, this retro 3-bedder on some 740sqm provides comfort now, copious options later, bound by everything the beautiful Adelaide Hills upholds.

Who doesn't want a piece of it? A region rising as a mecca for artisan winemakers and eateries, stake your claim with sleeves rolled and creative flair at the ready...

Boasting neutral tones, big windows, and quiet simplicity, the home's gentle palette is adorned with classic timber features and a balanced open plan layout. 3 🛤 2 🚰 2 🛱