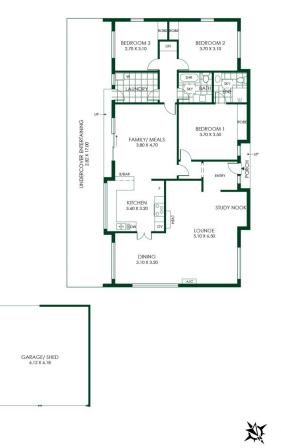

## 16 Ilinga Avenue Balhannah SA

Reimagine or relax in funky country comfort!

Whether your tree-change philosophy is to optimise and flip or secure first then slowly make your mark, this retro 3-bedder on some 740sqm provides comfort now, copious options later, bound by everything the beautiful Adelaide Hills upholds.

Who doesn't want a piece of it? A region rising as a mecca for artisan winemakers and eateries, stake your claim with sleeves rolled and creative flair at the ready...

Boasting neutral tones, big windows, and quiet simplicity, the home's gentle palette is adorned with classic timber features and a balanced open plan layout. 3 🛤 2 🚰 2 🛱