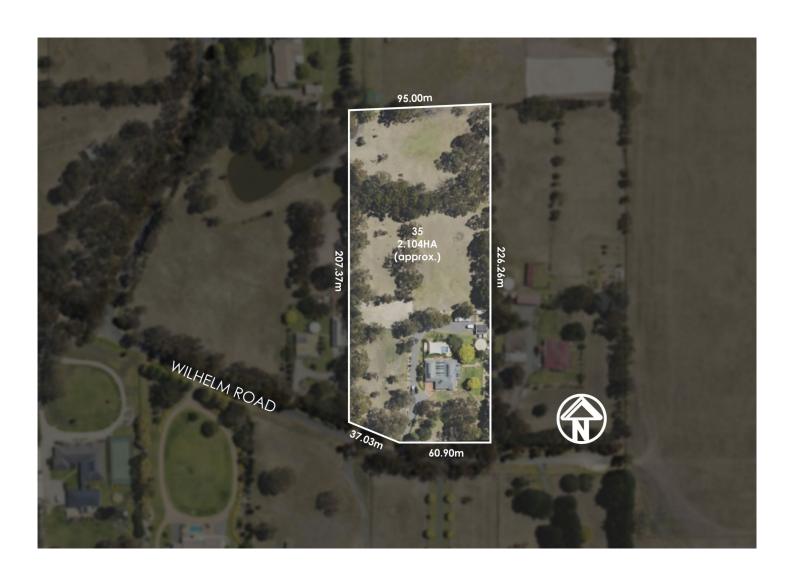

## 35 Wilhelm Road Littlehampton SA

If it's time for nature and a little dirt under your nails, take this quiet no-through road for a Federation bluestone style home, all the get-up for the horses, and 5 head-clearing acres.

The cool kid's bonus is a heated and salt-chlorinated pool, and for those keen on riding time, the horse arena, shelters, 6 paddocks, and implement shedding make it all possible at home.

Fully repainted and renovated, the 1991-built 4-bedroom design is literally at home among the gum trees, expansive lawns, sprawling gardens, and prized golden elm shade.

Upon entry, hardwearing African Gold slate tiles pair effortlessly with its neutral themes, treading onward to the rear open plan living, kitchen, and meals where the Nectre

4 📭 2 🖺 4 🗬

Price : Contact Agent Land Size : 2.104 ha