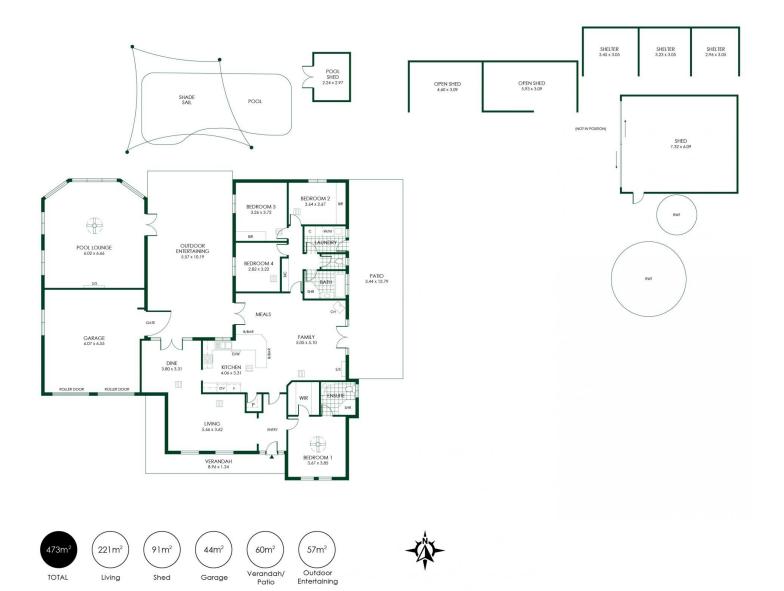

## 35 Wilhelm Road Littlehampton SA

If it's time for nature and a little dirt under your nails, take this quiet no-through road for a Federation bluestone style home, all the get-up for the horses, and 5 head-clearing acres.

The cool kid's bonus is a heated and salt-chlorinated pool, and for those keen on riding time, the horse arena, shelters, 6 paddocks, and implement shedding make it all possible at home.

Fully repainted and renovated, the 1991-built 4-bedroom design is literally at home among the gum trees, expansive lawns, sprawling gardens, and prized golden elm shade.

Upon entry, hardwearing African Gold slate tiles pair effortlessly with its neutral themes, treading onward to the rear open plan living, kitchen, and meals where the Nectre

4 📭 2 🖺 4 🗬

Price : Contact Agent Land Size : 2.104 ha