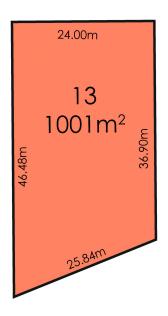

## 13/ Scott Lane Littlehampton SA

Build where your heart belongs; in a rare and exclusive Littlehampton land release - 13 adjoining Torrens titled allotments sized between 400sqm to 1001sqm, varying in rises, hills and/or reserve views, with Pioneer Street or Scott Lane orientation.

Your best offers are being sought now.

From courtyard styles, to more substantial footprints; over one or two levels where distant hills views can also

Type : Land Price : \$260,000 Land Size : 1001 sqm