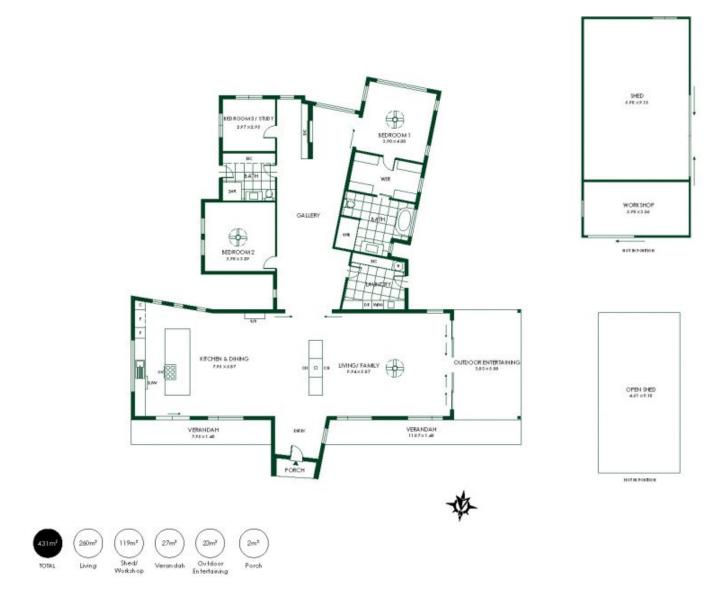

## 3 🛤 2 🚰 2 🚘

| Туре      | : House                             |
|-----------|-------------------------------------|
| Price     | : \$1,605,000                       |
| Land Size | : 25.65 ha                          |
| View      | : https://www.adcock.com.au/7224562 |