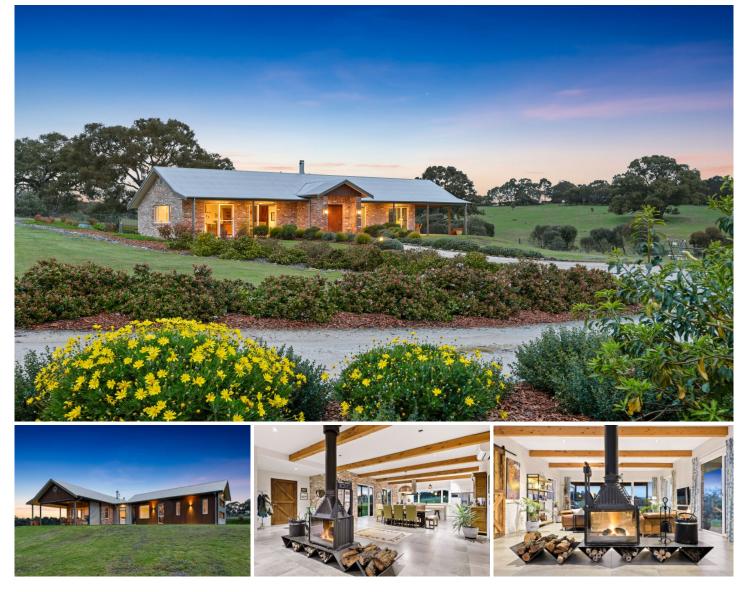

## 1433 Harrogate Road Harrogate SA

The gasps will echo across the valley for this one. A solar-fed, solar-passive, and architecturally designed escape that aligns with all the elements of Feng Shui and commands a glorious 25-hectare landscape of Sheoaks, gums, dams, a winter creek, and incessant rolling hills?

You couldn't paint a prettier picture.

Beyond the liquidambar-lined driveway and freshly mulched gardens, you'll awe at the 2017 build's recycled brickwork, timber cladding, UPVC double-glazing, waffle pod foundation, feature exterior lighting, and abrupt eaves drawing the winter sun inside.

And while a paramagnetic tower enhanced the soil quality,

For full version visit the website