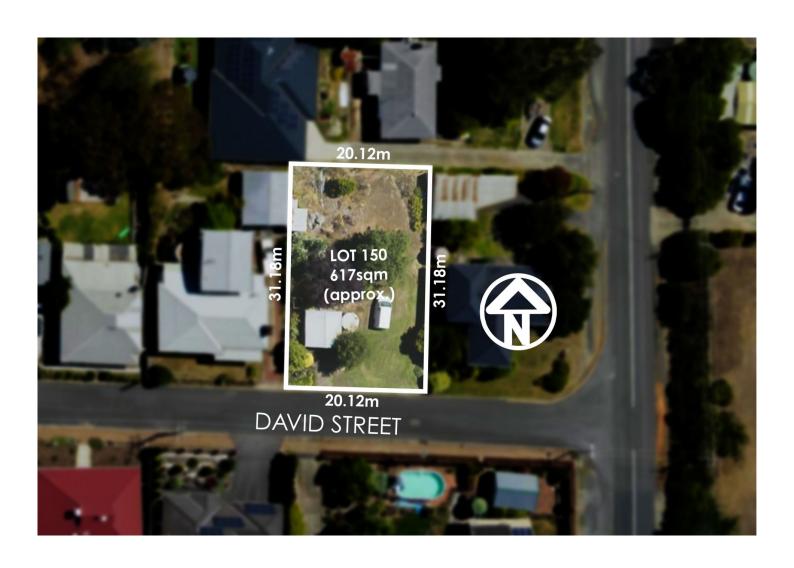

## 150/ David Street Lobethal SA

With Woodside, Mount Torrens, and Charleston casting views over your shoulder, flip your outlook from weekend wine-taster to designer home builder...

Seeking country hush? This is it. A lush 617sqm north-south, near-level allotment with a 20m frontage sets the scene for a brand-new design.

Type : Land

Price : Contact Agent Land Size : 617 sqm

View: https://www.adcock.com.au/7222553

Andrew Adcock 08 8388 4777