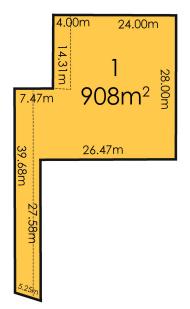

## 1/ Pioneer Street Littlehampton SA

Build where your heart belongs; in a rare and exclusive Littlehampton land release - with only 3 Torrens titled allotments left, sized at 908, 552 & 561sqm there's a blank canvas ready and waiting for you!

 Type
 : Land

 Price
 : \$320,000

 Land Size
 : 908 sqm

 View
 : https://www.adcock.com.au/7220736

Jake Adcock 08 8388 4777

Andrew Adcock 08 8388 4777

For full version visit the website