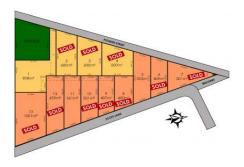

## 11/ Scott Lane Littlehampton SA

Build where your heart belongs; in a rare and exclusive Littlehampton land release - with only 3 Torrens titled allotments left, sized at 552, 561 & 908sqm this blank canvas is ready and waiting for you!