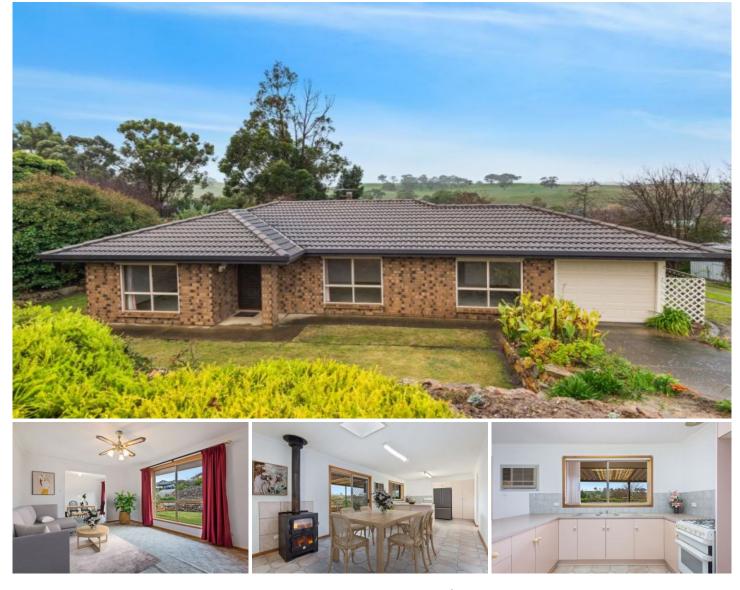

2 West Terrace Nairne SA

There's glory galore here. From a peaceful, no-through locale with mind-blowing views to the untold potential this attractive home holds on a magical 1960sqm\* parcel.

Bring your vision and the chickens...

Beyond the stacked stone wall privacy, embrace what truly matters: the 4-bedroom, 2-bathroom versatility, the oversized windows, the views from the backyard to beyond, and the alfresco deck that's literally begging to be built here to showcase it all.

And finally, the freedom, the orchard, the shedding beyond the secure carport, there's vehicle access down to a 4-car garage - and naturally, the whispers of subdivision