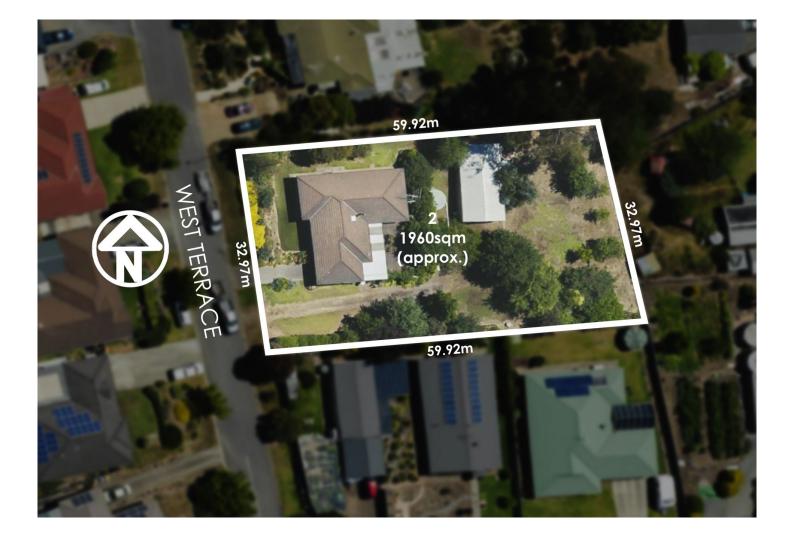

2 West Terrace Nairne SA

There's glory galore here. From a peaceful, no-through locale with mind-blowing views to the untold potential this attractive home holds on a magical 1960sqm\* parcel.

Bring your vision and the chickens...

And finally, the freedom, the orchard, the shedding beyond the secure carport, there's vehicle access down to a 4-car garage - and naturally, the whispers of subdivision

## 4 🛤 2 🚰 5 🚘

| Туре      | : House                             |
|-----------|-------------------------------------|
| Price     | : \$640,000                         |
| Land Size | : 1960 sqm                          |
| View      | : https://www.adcock.com.au/7216926 |