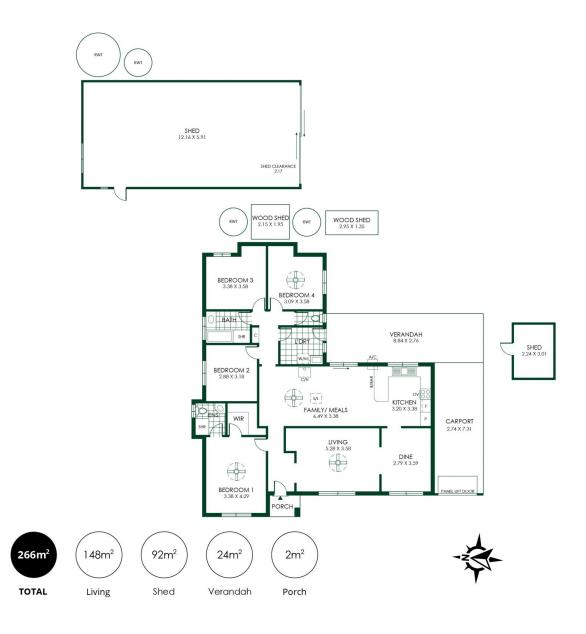

Beyond the stacked stone wall privacy, embrace what truly matters: the 4-bedroom, 2-bathroom versatility, the oversized windows, the views from the backyard to beyond, and the alfresco deck that's literally begging to be built here to showcase it all.

And finally, the freedom, the orchard, the shedding beyond the secure carport, there's vehicle access down to a 4-car garage - and naturally, the whispers of subdivision