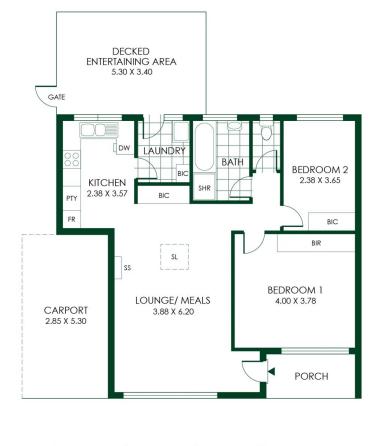

Your chance beckons with a 2-bedroom semi-detached homette taking pride of place between Portrush and Glynburn Roads, an easy stroll to Trinity Gardens School, mere minutes to Magill Road cafes and The Parade, and bringing rental returns until February 2023.

The late 1970s build - and just one of three - has been brought up to date with floating floors, split system air conditioning, a refurbished kitchen with stainless 2 🎮 1 🚔 1 🚘

Type : House Price : \$450,000 View : https://www.adcock.com.au/7213319