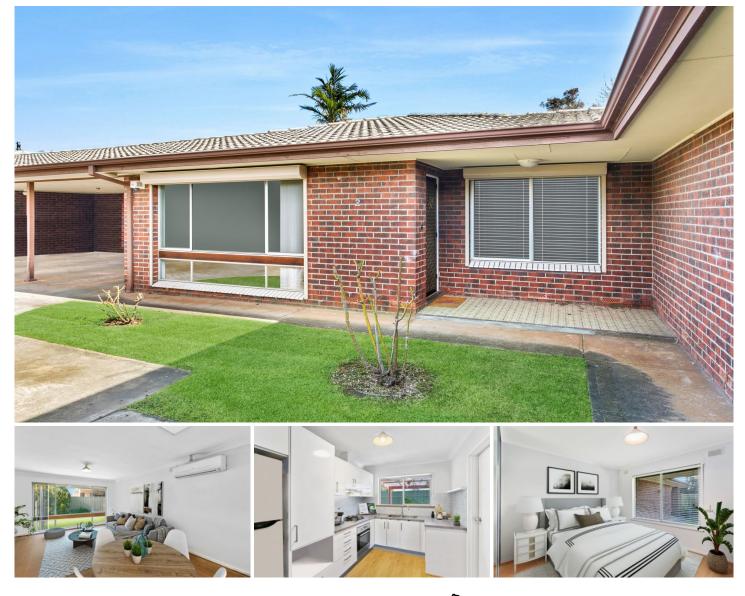

## 2/7 First Avenue Payneham South SA

Instant rental rewards or a superb first start...

A small quiet group, invaluable rear garden privacy, roller shutter security, and a foothold into the inner eastern suburbs - sounds far-fetched, but not on First Avenue?

Your chance beckons with a 2-bedroom semi-detached homette taking pride of place between Portrush and Glynburn Roads, an easy stroll to Trinity Gardens School, mere minutes to Magill Road cafes and The Parade, and bringing rental returns until February 2023.

The late 1970s build - and just one of three - has been brought up to date with floating floors, split system air conditioning, a refurbished kitchen with stainless 2 🎮 1 🚔 1 🚘

Type : House Price : \$450,000 View : https://www.adcock.com.au/7213319