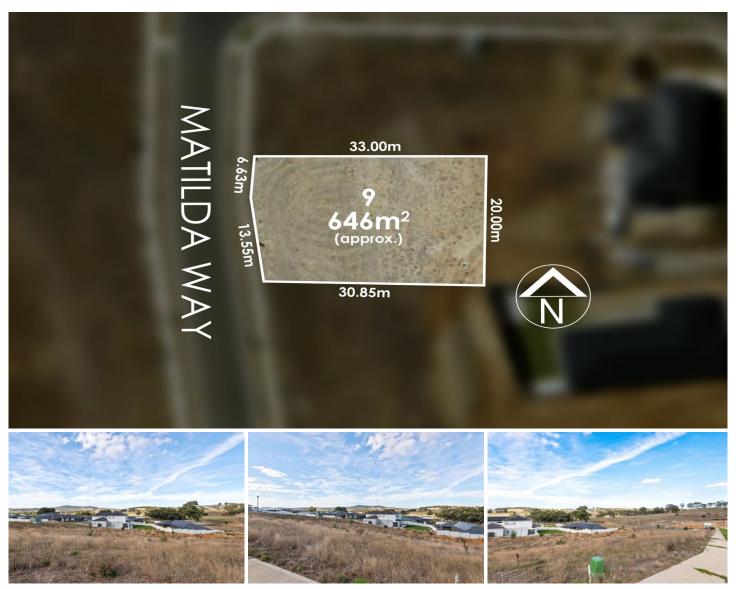

## 9 Matilda Way Mount Barker SA

Only a stones' throw from the heart of Mount Barker; clinging to its rural edge with suburban reach is an opportunity not to be missed in Matilda Rise.

This 646sqm allotment with 20m frontage has all the necessary connections and is ready for someone who has the vision to build and engage in the Adelaide Hills Community.

Type : Land Price : \$181,000 Land Size : 646 sqm

View: https://www.adcock.com.au/7209800

Jake Adcock 08 8388 4777

Andrew Adcock 08 8388 4777

For full version visit the website