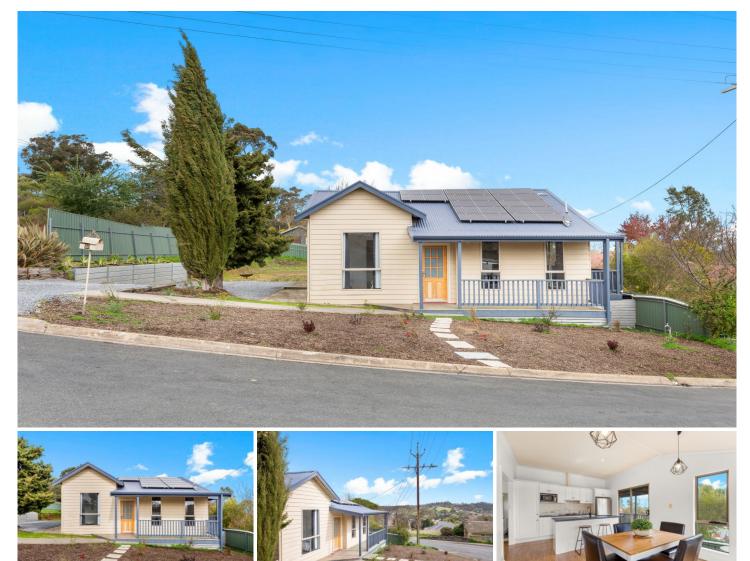

## 26 Wattle Street Lobethal SA

Home sweet home for the hands-on!

Be done with the city buzz for Lobethal's rural relief in a sweet 1950s weatherboard 3-bedroom home that'll captivate from its hillside perch to its 797sqm\* of DIY-ready great outdoors?

And whether you enter via the traditional front door or the open plan family room's sliding glass doors, you're greeted by freshly repainted interiors, hardwearing laminate floors, and a brilliant opportunity for first-time nesters, investors, or downsizers.

Off entry, the kitchen/meals zone with its electric oven, cooktop, dishwasher, pendant lights, and durable