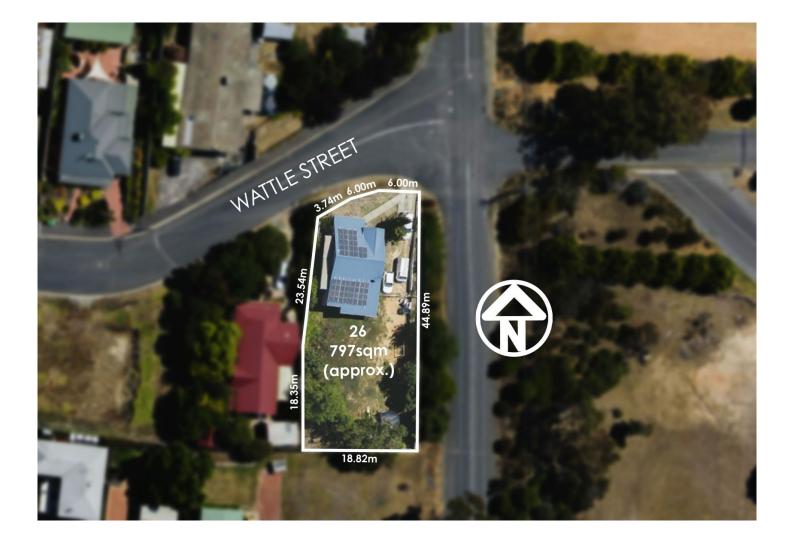

## 26 Wattle Street Lobethal SA

Home sweet home for the hands-on!

Be done with the city buzz for Lobethal's rural relief in a sweet 1950s weatherboard 3-bedroom home that'll captivate from its hillside perch to its 797sqm\* of DIY-ready great outdoors?

## 3 🎮 1 🚝

| Туре      | : House                             |
|-----------|-------------------------------------|
| Price     | : \$447,000                         |
| Land Size | : 797 sqm                           |
| View      | : https://www.adcock.com.au/7204371 |