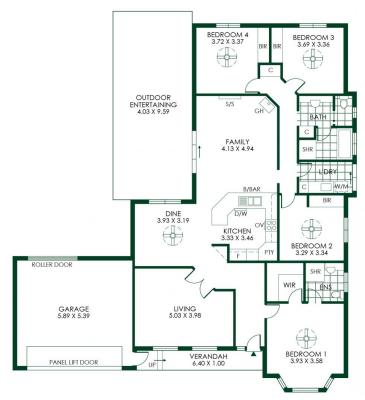

Whether you're downsizing or just happy to bide your time, its level, established, and low-care grounds create the ideal landing for a c2008 Federation style home with tenants in situ until 2024.

From entry, a formal lounge lets the teens spread out, while the master - claiming the bay window - enjoys a spic-and-span ensuite and walk-in robe, leaving the wing of 3 bedrooms to gather off the family room.