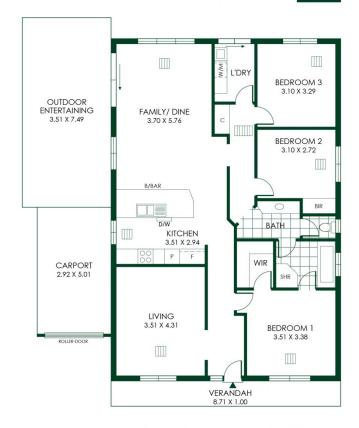

And here in Spring Park Farm, sporting the charm of a bullnose veranda and reserve-grabbing panes of this 2004-built 3-bedroom design, is all the persuasion you need.

Inside, floating floors coax you past the master bedroom and formal lounge into open plan living at large where indoor/outdoor flow is easy; how you configure the layout is