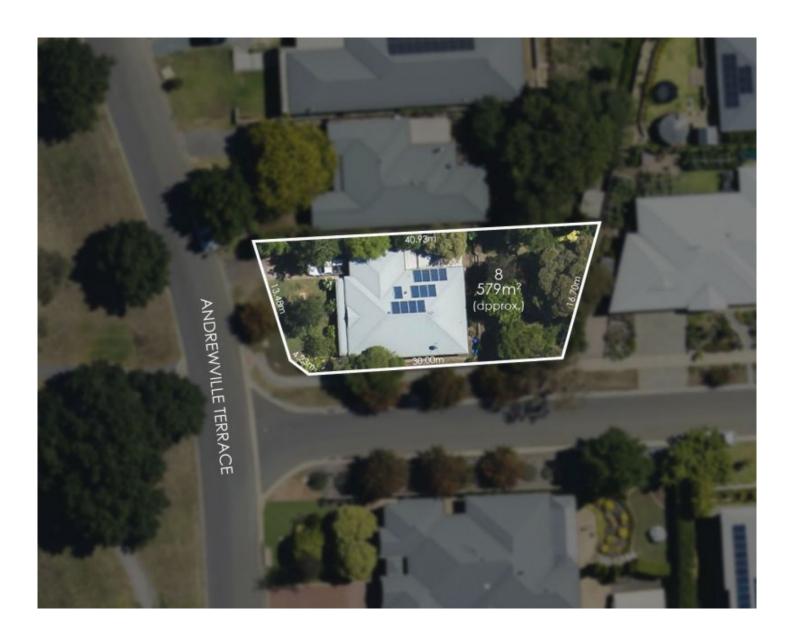

## 8 Andrewville Terrace Littlehampton SA

Your Spring Park Farm step-up to country charm...

Cottage style that shoots looks across the reserve, sweeps a corner 579sqm block, and buys the first-timer, investor, or downsizer a value-adding opportunity into a boutique hills township in demand?

3 📭 1 🔓 1 😭

Type : House Price : \$601,500 Land Size : 579 sqm

View: https://www.adcock.com.au/7184184

Andrew Adcock 08 8388 4777

Nikki Seppelt 08 8388 4777

For full version visit the website