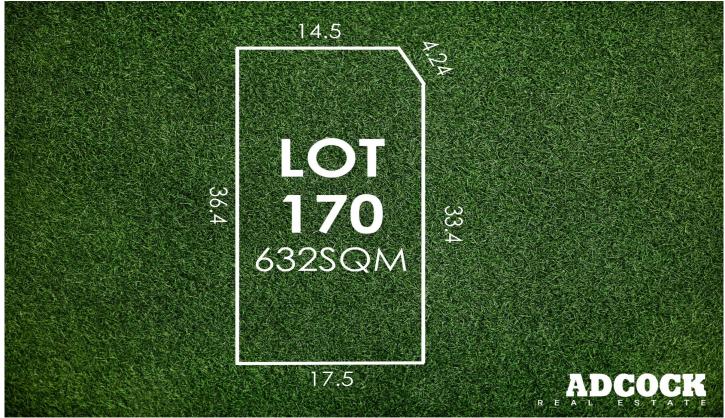

Type : Land Price : \$209,000 Land Size : 632 sqm

View: https://www.adcock.com.au/7182445

Jake Adcock 08 8388 4777

Andrew Adcock 08 8388 4777

For full version visit the website