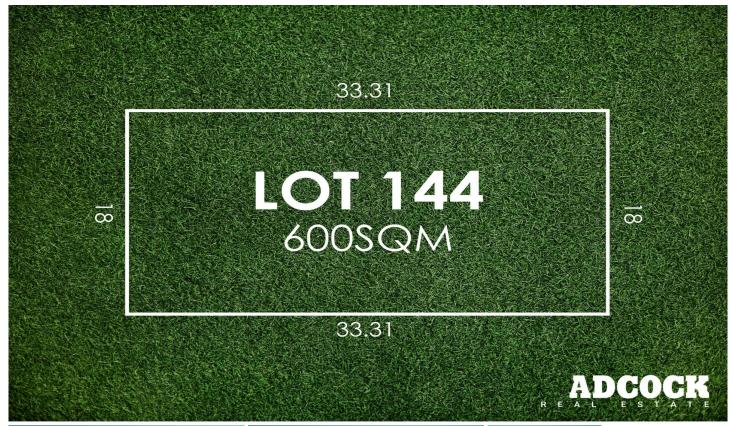

## Lot 144 Matilda Way Mount Barker SA

## Details:

- 600m2 allotment
- Titled
- Newly released

Located only 35 minutes away from Adelaide's CBD, Mount Barker is becoming one of South Australia's most highly sort after regional towns.

Staring out towards the panoramic Summit of Mount Barker, The Ridge is set to become one of the most enviable locations in the vibrant Adelaide Hills.

A short stroll to the brand-new Woolworths shopping precinct with specialty stores, a future childcare centre and

Type : Land Price : \$189,000 Land Size : 600 sqm

View: https://www.adcock.com.au/7182444