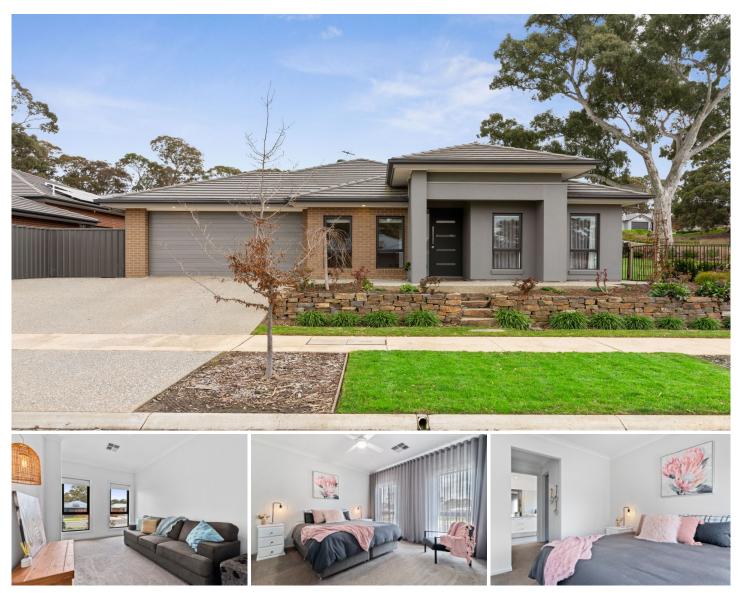

## 56 Glenlea Boulevard Mount Barker SA

High-spec style with a glorious garden sprawl?

If you're seeking wow from all angles, then try the sprawling spectacle of a high-spec Burbank Homes family haven on a heavenly 1283sqm\* in esteemed Glenlea Estate.

On its corner stance in a landscaped sea of green, this 2019 4-bedroom design flaunts a string of well-considered inclusions thanks to super-fastidious creators.

Solar efficiency, high ceilings, naturally hued floating floors, stone benchtops, even hand-stacked bluestone retaining walls on arrival with a pink Pierre de Ronsard centrepiece; but its greatest triumph is the open plan living zone's blind

4 🗀 2 🔓 2 🖨

Type : House Price : \$875,000 Land Size : 1283 sqm

View: https://www.adcock.com.au/7181982

Jake Adcock 08 8388 4777

Andrew Adcock 08 8388 4777

For full version visit the website