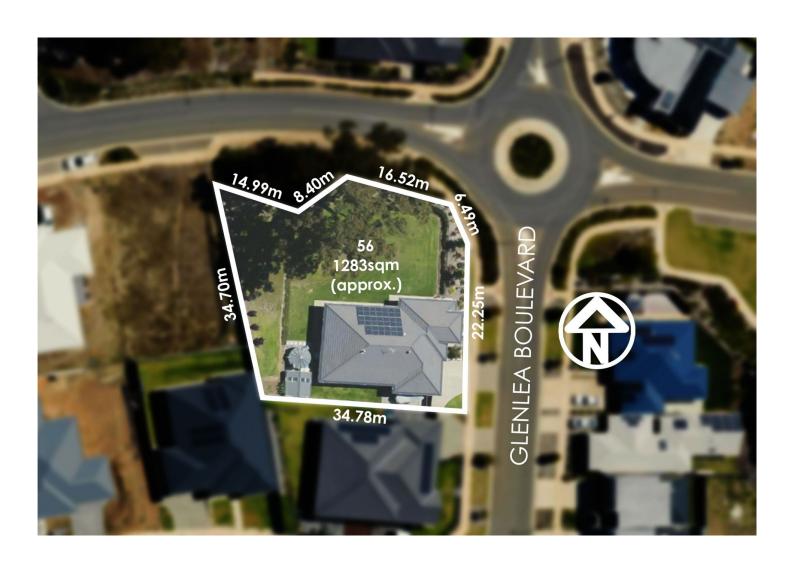

## 56 Glenlea Boulevard Mount Barker SA

High-spec style with a glorious garden sprawl?

If you're seeking wow from all angles, then try the sprawling spectacle of a high-spec Burbank Homes family haven on a heavenly 1283sqm\* in esteemed Glenlea Estate.

4 🗀 2 🔓 2 🖨

Type : House Price : \$875,000 Land Size : 1283 sqm

View: https://www.adcock.com.au/7181982

Jake Adcock 08 8388 4777

Andrew Adcock 08 8388 4777

For full version visit the website