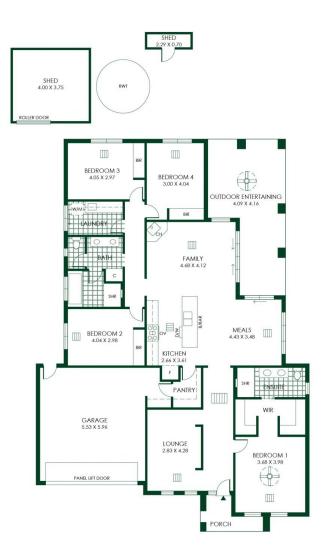

On its corner stance in a landscaped sea of green, this 2019 4-bedroom design flaunts a string of well-considered inclusions thanks to super-fastidious creators.

Solar efficiency, high ceilings, naturally hued floating floors, stone benchtops, even hand-stacked bluestone retaining walls on arrival with a pink Pierre de Ronsard centrepiece; but its greatest triumph is the open plan living zone's blind

4 🗀 2 🔓 2 🖨

Type : House Price : \$875,000 Land Size : 1283 sqm

View: https://www.adcock.com.au/7181982

Jake Adcock 08 8388 4777

Andrew Adcock 08 8388 4777

For full version visit the website